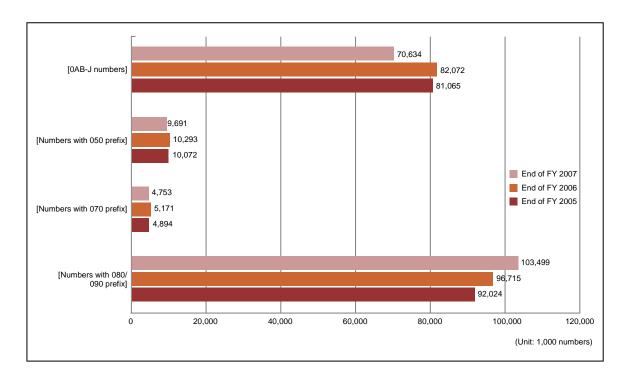

Compared with the figures as of the end of FY2006, the numbers in use have increased and decreased, particularly in the following categories:

"0AB–J" numbers for fixed telephones: Approximately 70.63 million numbers (down about 11.44 million from the previous year)

"050" numbers for IP telephony: Approximately 9.69 million numbers (down about 0.6 million from the previous year)

"070" numbers for PHS: Approximately 4.75 million numbers (down about 0.42 million from the previous year)

"080/090" numbers for cellular telephones: Approximately 103.5 million numbers (up about 6.79 million from the previous year)

#### [0AB-J numbers: fixed telephones]

|                | No. of designated | Numbers | Numbers | Numbers    | Numbers     | Year-on-year change in | Usage    |
|----------------|-------------------|---------|---------|------------|-------------|------------------------|----------|
|                | carriers          | used*   | unused* | suspended* | designated* | the numbers used*      | rate (%) |
| End of FY 2007 | 41                | 70,634  | 161,316 | 7,100      | 239,050     | -11,438                | 29.5     |
| End of FY 2006 | 42                | 82,072  | 165,642 | 5,696      | 253,410     | 1,007                  | 32.4     |
| End of FY 2005 | 43                | 81,065  | 165,285 | 6,099      | 252,450     | —                      | 32.1     |

#### [Numbers with 050 prefix: IP telephony]

|                | No. of designated | Numbers | Numbers | Numbers    | Numbers     | Year-on-year change in | Usage    |
|----------------|-------------------|---------|---------|------------|-------------|------------------------|----------|
|                | carriers          | used*   | unused* | suspended* | designated* | the numbers used*      | rate (%) |
| End of FY 2007 | 27                | 9,691   | 8,823   | 1,346      | 19,860      | -602                   | 48.8     |
| End of FY 2006 | 28                | 10,293  | 8,473   | 1,074      | 19,840      | 221                    | 51.9     |
| End of FY 2005 | 29                | 10,072  | 8,239   | 889        | 19,200      | -                      | 52.5     |

#### [Numbers with 070 prefix: PHS]

|                | No. of designated | Numbers | Numbers | Numbers    | Numbers     | Year-on-year change in | Usage    |
|----------------|-------------------|---------|---------|------------|-------------|------------------------|----------|
|                | carriers          | used*   | unused* | suspended* | designated* | the numbers used*      | rate (%) |
| End of FY 2007 | 2                 | 4,753   | 8,873   | 1,274      | 14,900      | -418                   | 31.9     |
| End of FY 2006 | 12                | 5,171   | 8,141   | 1,288      | 14,600      | 277                    | 35.4     |
| End of FY 2005 | 14                | 4,894   | 9,402   | 1,405      | 15,700      | -                      | 31.2     |

#### [Numbers with 080/090 prefix: mobile phones]

|                | No. of designated<br>carriers | Numbers<br>used*    | Numbers<br>unused* | Numbers<br>suspended* | Numbers<br>designated* | Year-on-year change in<br>the numbers used* | Usage<br>rate (%) |
|----------------|-------------------------------|---------------------|--------------------|-----------------------|------------------------|---------------------------------------------|-------------------|
|                | Carriers                      | useu                | unuseu             | suspenueu             | uesignateu             |                                             | Tale (70)         |
| End of FY 2007 | 13                            | 103,499<br>*(4,464) | 30,102             | 6,098                 | 139,700                | 6,785                                       | 74.1              |
| End of FY 2006 | 13                            | 96.715<br>*(1,970)  | 28,883             | 5,702                 | 131,300                | 4,691                                       | 73.7              |
| End of FY 2005 | 12                            | 92,024              | 26,830             | 6,147                 | 125,000                | -                                           | 73.6              |
|                | *Relate                       | ed to the number    | portability        |                       |                        | *(Unit: 1,000 number                        | s)                |