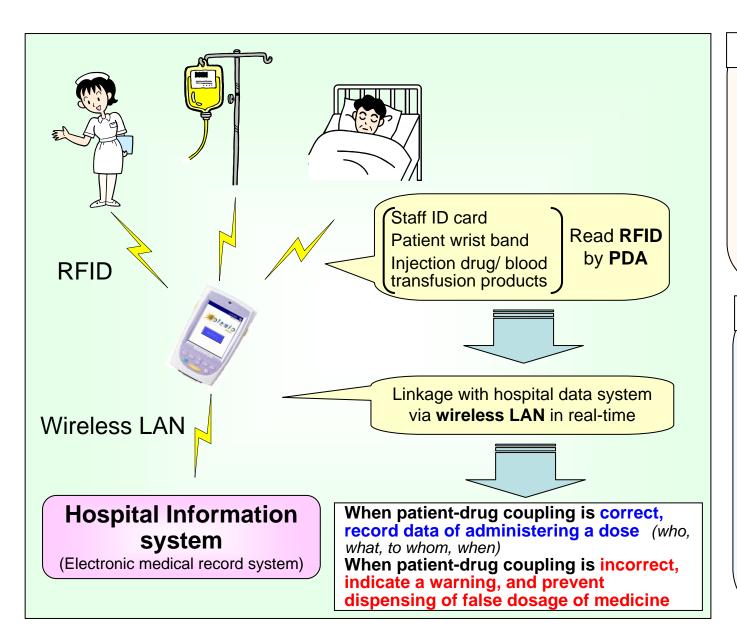

## Features of this system

# Seamless linkage of RFID, wireless LAN, PDA and the hospital information system enables:

- the system to be available at bedside anywhere in the hospital
- anyone to read very easily
- speedy reading in a hurry
- the first application of RFID, the stateof-the-art technology, to bedside operations in Japan, to contribute to the solution of problems at hospitals