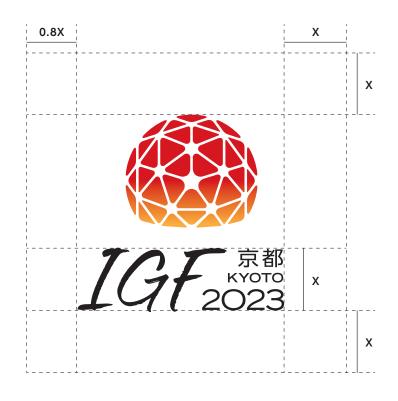

## **Isolation Coverage**

If a light background or the pattern does not impair visibility, there is no problem using it as is. For backgrounds that would impair visibility, please put a white back ground for it.