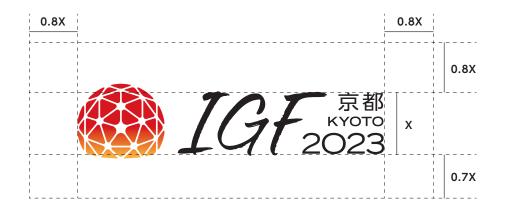

## **Isolation Coverage**

If a light background or the pattern does not impair visibility, there is no problem using it as is. For backgrounds that would impair visibility, please put a white back ground for it.