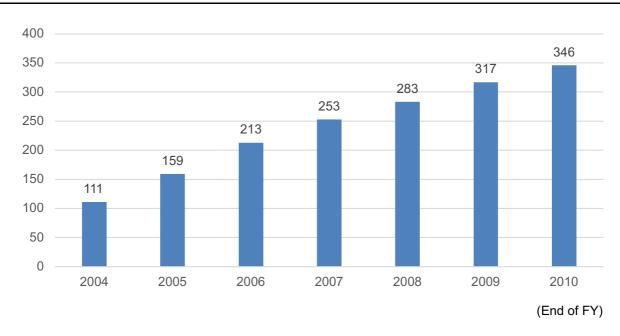

### 10. Changes in the number of specified correspondence delivery service providers

(Source) 2011 White Paper – Information and Communications of Japan https://www.soumu.go.jp/johotsusintokei/whitepaper/ja/h23/html/nc347210.html