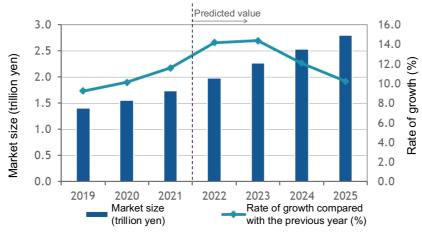

# 3. Changes and forecasts for the market size (sales) of public cloud service in Japan ( Figure 2-2-1-3 in White Paper )