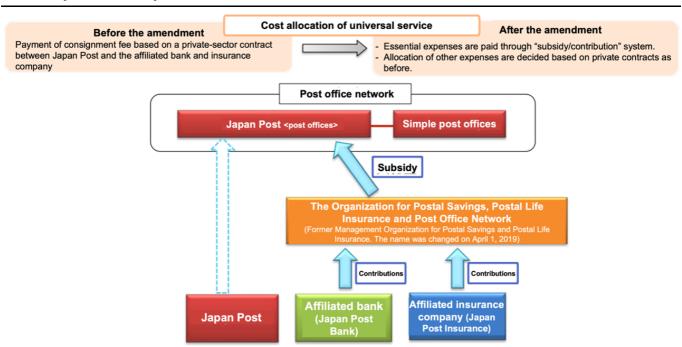

#### 12. Subsidy/contribution system

(Source) MIC, "Commencement of a subsidy/contribution system to support the maintenance of the post office network" (April 11, 2019) https://www.yuseimineika.go.jp/iinkai/dai201/siryou201-2.pdf