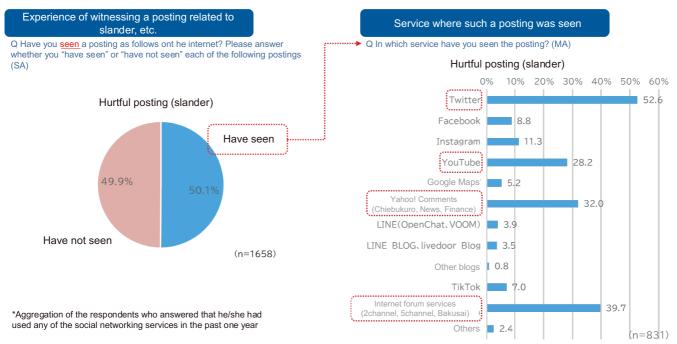

# 5. Experience of witnessing a post related to slander, etc. and the service where such posts were found ( Figure 2-2-3-1 in White Paper )

(Source) From Material 5 of MIC Study Group on Platform Services (36th meeting)