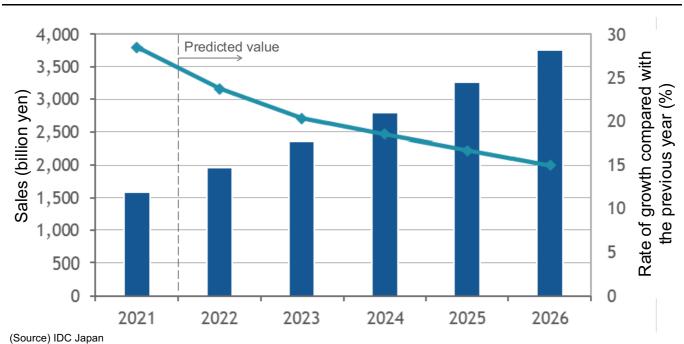

#### Changes and forecasts for the size (sales) of the data center service market in Japan (Figure 2-2-1-1 in White Paper)

(Source) IDC Japan