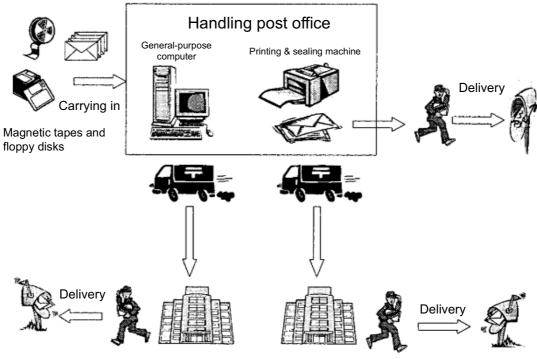

# 6. Process of digital postal service

Delivery post office 1 Delivery post office 2

(Source) MITSUYA Yuichi, "Digital Postal Service – New Postal Service of Internet Age" UNYSIS TECHNOLOGY REVIEW, No.73, May 2002. https://dl.ndl.go.jp/info:ndljp/pid/8559771