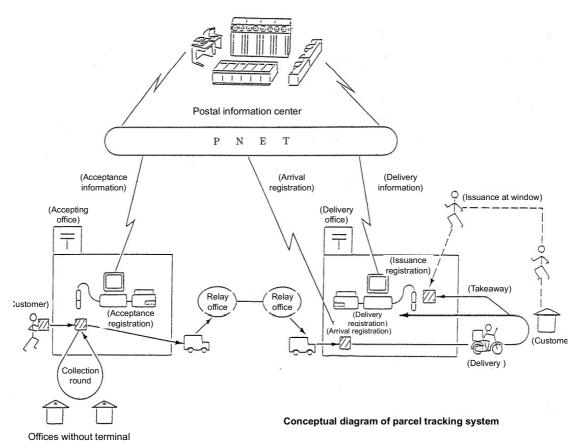

# 6. Process of digital postal service

Delivery post office 1 Delivery post office 2

(Source) MITSUYA Yuichi, "Digital Postal Service – New Postal Service of Internet Age" UNYSIS TECHNOLOGY REVIEW, No.73, May 2002. https://dl.ndl.go.jp/info:ndljp/pid/8559771