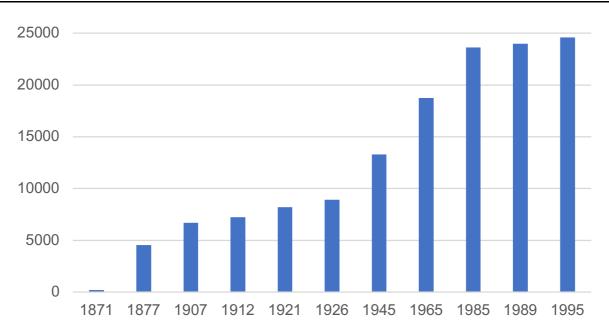

#### 3. Changes in the number of postal service facilities

(Source) NAKAMURA Yoshiaki (1997), "Transition of Postal Undertaking over 100 years -From Railroad Horse to Car & Airplane, from Manual Handling to Machine Processing" Japan Society of Mechanical Engineering, Vol.100, No.939, pp.177-184. https://www.jstage.jst.go.jp/article/jsmemag/100/939/100\_KJ00003054331/\_pdf/-char/ja