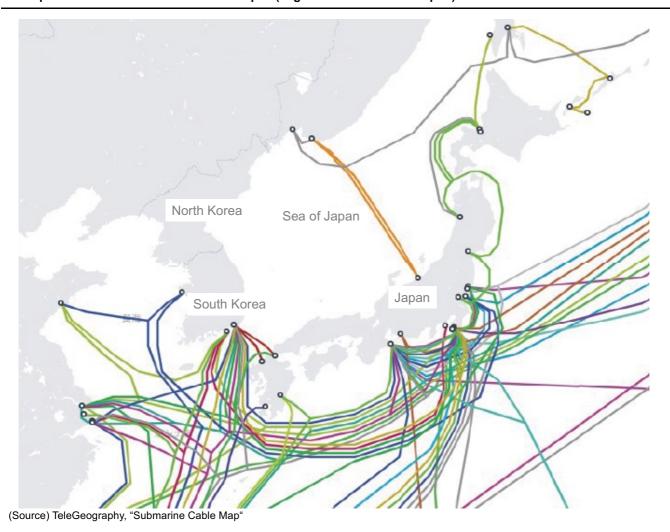

|
|------------------------------------------|-------|--------|-----------|
| IP traffic (ZB/year)                     | 4.7   | 170    | 20,200    |
| Power consumption (Japan: TWh/year)      | 41    | 1,480  | 176,200   |
| Power consumption (World: TWh/year)      | 1,170 | 42,300 | 5,030,000 |

(Source) Center for Low Carbon Society Strategy, Japan Science and Technology Agency (2019) "Impact of Progress of Information Society on Energy Consumption (Vol. 1): Current Status and Future Forecast of Data Center Energy Consumption and Technical Issues"

# Section2

#### Changes and forecasts for the size (sales) of the data center service market in Japan (Figure 2-2-1-1 in White Paper)



(Source) IDC Japan

# 2. Map of submarine cables laid around Japan (Figure 2-2-1-2 in White Paper)



# 3. Changes and forecasts for the market size (sales) of public cloud service in Japan ( Figure 2-2-1-3 in White Paper )



# 5. Experience of witnessing a post related to slander, etc. and the service where such posts were found ( Figure 2-2-3-1 in White Paper )



(Source) From Material 5 of MIC Study Group on Platform Services (36th meeting)

#### Column<sub>1</sub>

#### 1. Changes in postal volume



(Source) Excerpt from Nakamura (1997)

#### 2. Model cities of the Utopia Vision



(Source) Excerpt from 1989 Communications White Paper

#### 3. Changes in the number of postal service facilities



(Source) NAKAMURA Yoshiaki (1997), "Transition of Postal Undertaking over 100 years -From Railroad Horse to Car & Airplane, from Manual Handling to Machine Processing" Japan Society of Me