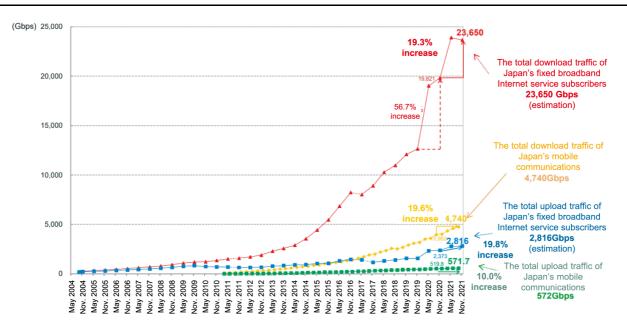

#### 4. Changes in Internet traffic (Figure 2-1-1-4 in White Paper)

(Source) MIC (2022), "Aggregation result of Internet traffic in Japan (in November 2021)"