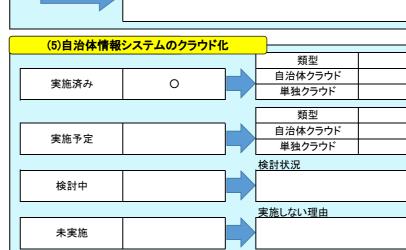

|        | <br>【参考】    |            |
|--------|-------------|------------|
| 実施時期   | 実施率(對       | 頁似団体)      |
|        | 目治体<br>クラウド | 単独<br>クラウド |
|        | 10.6%       | 27.8%      |
| 実施予定時期 | 全           | Ξ          |
| 关心卫足时期 | 目治体<br>クラウド | 単独<br>クラウド |
|        | 19.1%       | 29.8%      |
|        |             |            |
|        |             |            |
| 村を行う。  |             |            |
|        |             |            |
|        |             |            |
|        |             |            |
|        |             |            |
|        |             |            |

|                          |     | 【参考】        |               |
|--------------------------|-----|-------------|---------------|
| 実施時期                     |     | 実施率(数       | <b>須似団体</b> ) |
|                          |     | 目治体<br>クラウド | 単独<br>クラウド    |
|                          |     | 4.0%        | 34.0%         |
| 実施予定時期                   | 7   | 全           | E             |
| 关心了足时别                   |     | 目治体<br>クラウド | 単独<br>クラウド    |
|                          |     | 19.1%       | 29.8%         |
|                          | ] . |             |               |
|                          |     |             |               |
| *のデザインを見据えた対象システムの選定が必要。 |     |             |               |
|                          |     |             |               |
|                          |     |             |               |
|                          |     |             |               |
|                          |     |             |               |
|                          |     |             |               |