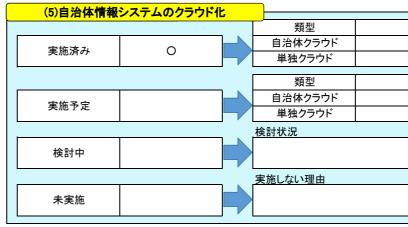

|        | <br>【参考】    |            |
|--------|-------------|------------|
| 実施時期   | 実施率(對       | 頁似団体)      |
|        | 目治体<br>クラウド | 単独<br>クラウド |
|        | 10.6%       | 27.8%      |
| 実施予定時期 | 全           | Ξ          |
| 关心卫足时期 | 目治体<br>クラウド | 単独<br>クラウド |
|        | 19.1%       | 29.8%      |
|        |             |            |
|        |             |            |
| 村を行う。  |             |            |
|        |             |            |
|        |             |            |
|        |             |            |
|        |             |            |
|        |             |            |

|                          |     | 【参考】        |               |
|--------------------------|-----|-------------|---------------|
| 実施時期                     |     | 実施率(数       | <b>須似団体</b> ) |
|                          |     | 目治体<br>クラウド | 単独<br>クラウド    |
|                          |     | 4.0%        | 34.0%         |
| 実施予定時期                   | 7   | 全           | E             |
| 关心了足时别                   |     | 目治体<br>クラウド | 単独<br>クラウド    |
|                          |     | 19.1%       | 29.8%         |
|                          | ] . |             |               |
|                          |     |             |               |
| *のデザインを見据えた対象システムの選定が必要。 |     |             |               |
|                          |     |             |               |
|                          |     |             |               |
|                          |     |             |               |
|                          |     |             |               |
|                          |     |             |               |