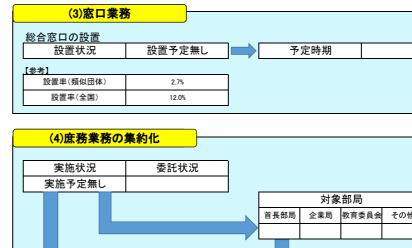

| 窓口業務の民間委託 |       |
|-----------|-------|
| 委託状況      | 委託有   |
| <br>【参考】  |       |
| 委託率(類似団体) | 62.8% |
| 委託率(全国)   | 15.0% |
|           |       |

| 0 | 策定予定時期       | 平成28年度 |
|---|--------------|--------|
|   |              |        |
|   |              |        |
|   |              |        |
|   |              |        |
|   |              |        |
| 0 | 作成完了予定年度     | 平成29年度 |
|   | - , <u>-</u> |        |
|   |              |        |
|   |              |        |