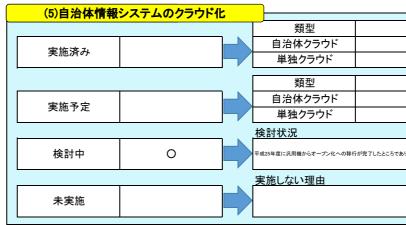

|        | <br>【参考】    |            |
|--------|-------------|------------|
| 実施時期   | 実施率(對       | 頁似団体)      |
|        | 目治体<br>クラウド | 単独<br>クラウド |
|        | 10.6%       | 27.8%      |
| 実施予定時期 | 全           | Ξ          |
| 关心卫足时期 | 目治体<br>クラウド | 単独<br>クラウド |
|        | 19.1%       | 29.8%      |
|        |             |            |
|        |             |            |
| 村を行う。  |             |            |
|        |             |            |
|        |             |            |
|        |             |            |
|        |             |            |
|        |             |            |