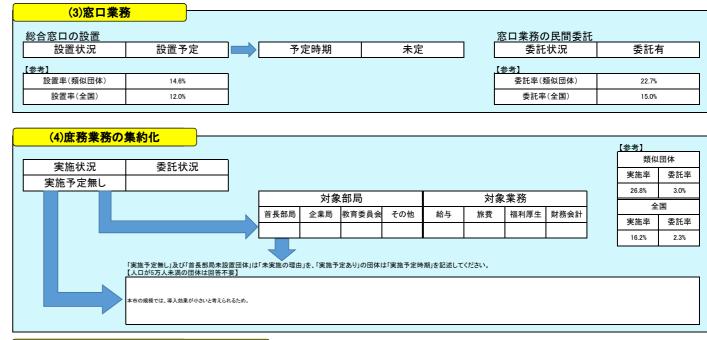

| 窓口業務の民間委託 |        |  |
|-----------|--------|--|
| 委託状況      | 委託予定無し |  |
| 【参考】      |        |  |
| 委託率(類似団体) | 22.7%  |  |
| 委託率(全国)   | 15.0%  |  |
|           |        |  |

|     |              |       |      |      |   | 【参考】  |      |
|-----|--------------|-------|------|------|---|-------|------|
|     |              |       |      |      |   | 類似    | 団体   |
|     |              |       |      |      |   | 実施率   | 委託率  |
|     |              | 计会    | 業務   |      | ו | 26.8% | 3.0% |
|     |              |       |      |      |   | 全     | Ξ    |
| 他   | 給与           | 旅費    | 福利厚生 | 財務会計 |   | 実施率   | 委託率  |
|     | 0            |       | 0    | 0    |   | 16.2% | 2.3% |
|     |              |       |      |      | l |       |      |
| 多定時 | 期」を記述して      | ください。 |      |      |   |       |      |
|     | 7012 ILL20 C | 1200  |      |      |   |       |      |
|     |              |       |      |      |   |       |      |
|     |              |       |      |      |   |       |      |
|     |              |       |      |      |   |       |      |
|     |              |       |      |      |   |       |      |
|     |              |       |      |      |   |       |      |

| 窓口業務の民間委託 |          |
|-----------|----------|
| 委託状況      | 委託有      |
| 【参考】      |          |
| 委託率(類似団体) | 50.0%    |
| 委託率(全国)   | 15.0%    |
|           | <u> </u> |

| ); | 集約化                             |             |           |         |          |         |         |       |      |      | 【参考】  |       |
|----|---------------------------------|-------------|-----------|---------|----------|---------|---------|-------|------|------|-------|-------|
|    | 委託状況                            |             |           |         |          |         |         |       |      |      | 類似    | 団体    |
| _  | 安乱扒儿                            |             |           |         |          |         |         |       |      |      | 実施率   | 委託率   |
|    |                                 |             |           | 会位      | 部局       |         |         | 令行    | 業務   |      | 32.0% | 10.0% |
|    |                                 |             | * = ** =  |         |          | 7.0.4   | 4A E    |       |      |      | 全     | Ξ     |
|    |                                 |             | 首長部局      | 企業局     | 教育委員会    | その他     | 給与      | 旅費    | 福利厚生 | 財務会計 | 実施率   | 委託率   |
|    |                                 |             |           |         |          |         |         |       |      |      | 16.2% | 2.3%  |
|    | 「実施予定無し」及び「首長部<br>【人口が5万人未満の団体は |             | は「未実施の理由  | 」を、「実施予 | 定あり」の団体「 | は「実施予定時 | 期」を記述して | ください。 |      |      |       |       |
|    | 各課でシステム化を進めていることに               | こより、庶務業務の集新 | 句化の必要性が認め | られない。   |          |         |         |       |      |      |       |       |
|    |                                 |             |           |         |          |         |         |       |      |      |       |       |