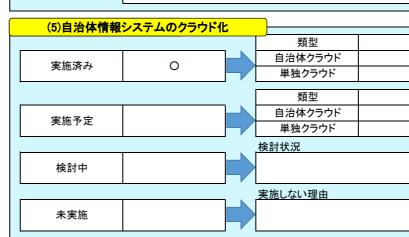

|        | <br>【参考】    |            |
|--------|-------------|------------|
| 実施時期   | 実施率(對       | 頁似団体)      |
|        | 目治体<br>クラウド | 単独<br>クラウド |
|        | 10.6%       | 27.8%      |
| 実施予定時期 | 全           | Ξ          |
| 关心卫足时期 | 目治体<br>クラウド | 単独<br>クラウド |
|        | 19.1%       | 29.8%      |
|        |             |            |
|        |             |            |
| 村を行う。  |             |            |
|        |             |            |
|        |             |            |
|        |             |            |
|        |             |            |
|        |             |            |