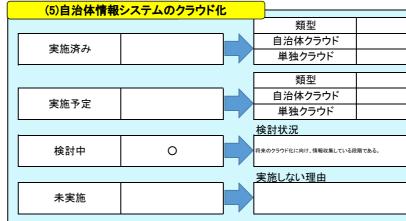

|                          |     | 【参考】        |               |
|--------------------------|-----|-------------|---------------|
| 実施時期                     |     | 実施率(数       | <b>須似団体</b> ) |
|                          |     | 目治体<br>クラウド | 単独<br>クラウド    |
|                          |     | 4.0%        | 34.0%         |
| 実施予定時期                   | 7   | 全           | E             |
| 关心了足时别                   |     | 目治体<br>クラウド | 単独<br>クラウド    |
|                          |     | 19.1%       | 29.8%         |
|                          | ] . |             |               |
|                          |     |             |               |
| *のデザインを見据えた対象システムの選定が必要。 |     |             |               |
|                          |     |             |               |
|                          |     |             |               |
|                          |     |             |               |
|                          |     |             |               |
|                          |     |             |               |