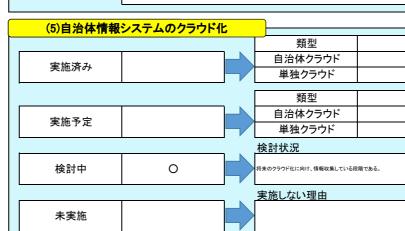

|        | <br>【参考】    |            |
|--------|-------------|------------|
| 実施時期   | 実施率(對       | 頁似団体)      |
|        | 目治体<br>クラウド | 単独<br>クラウド |
|        | 10.6%       | 27.8%      |
| 実施予定時期 | 全           | Ξ          |
| 关心卫足时期 | 目治体<br>クラウド | 単独<br>クラウド |
|        | 19.1%       | 29.8%      |
|        |             |            |
|        |             |            |
| 村を行う。  |             |            |
|        |             |            |
|        |             |            |
|        |             |            |
|        |             |            |
|        |             |            |