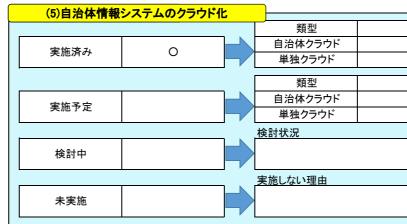

|        | <br>【参考】    |            |
|--------|-------------|------------|
| 実施時期   | 実施率(對       | 頁似団体)      |
|        | 目治体<br>クラウド | 単独<br>クラウド |
|        | 10.6%       | 27.8%      |
| 実施予定時期 | 全           | Ξ          |
| 关心卫足时期 | 目治体<br>クラウド | 単独<br>クラウド |
|        | 19.1%       | 29.8%      |
|        |             |            |
|        |             |            |
| 村を行う。  |             |            |
|        |             |            |
|        |             |            |
|        |             |            |
|        |             |            |
|        |             |            |

|                          |     | 【参考】        |               |
|--------------------------|-----|-------------|---------------|
| 実施時期                     |     | 実施率(数       | <b>須似団体</b> ) |
|                          |     | 目治体<br>クラウド | 単独<br>クラウド    |
|                          |     | 4.0%        | 34.0%         |
| 実施予定時期                   | 7   | 全           | E             |
| 关心了足时别                   |     | 目治体<br>クラウド | 単独<br>クラウド    |
|                          |     | 19.1%       | 29.8%         |
|                          | ] . |             |               |
|                          |     |             |               |
| *のデザインを見据えた対象システムの選定が必要。 |     |             |               |
|                          |     |             |               |
|                          |     |             |               |
|                          |     |             |               |
|                          |     |             |               |
|                          |     |             |               |