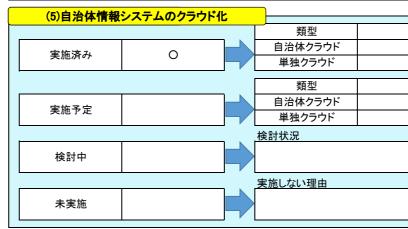

|                          |     | 【参考】        |               |
|--------------------------|-----|-------------|---------------|
| 実施時期                     |     | 実施率(数       | <b>須似団体</b> ) |
|                          |     | 目治体<br>クラウド | 単独<br>クラウド    |
|                          |     | 4.0%        | 34.0%         |
| 実施予定時期                   | 7   | 全           | E             |
| 关心了足时别                   |     | 目治体<br>クラウド | 単独<br>クラウド    |
|                          |     | 19.1%       | 29.8%         |
|                          | ] . |             |               |
|                          |     |             |               |
| *のデザインを見据えた対象システムの選定が必要。 |     |             |               |
|                          |     |             |               |
|                          |     |             |               |
|                          |     |             |               |
|                          |     |             |               |
|                          |     |             |               |