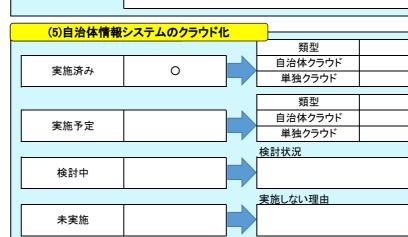

|        | <br>【参考】    |            |
|--------|-------------|------------|
| 実施時期   | 実施率(對       | 頁似団体)      |
|        | 目治体<br>クラウド | 単独<br>クラウド |
|        | 10.6%       | 27.8%      |
| 実施予定時期 | 全           | Ξ          |
| 关心卫足时期 | 目治体<br>クラウド | 単独<br>クラウド |
|        | 19.1%       | 29.8%      |
|        |             |            |
|        |             |            |
| 村を行う。  |             |            |
|        |             |            |
|        |             |            |
|        |             |            |
|        |             |            |
|        |             |            |

|                          |     | 【参考】        |               |
|--------------------------|-----|-------------|---------------|
| 実施時期                     |     | 実施率(数       | <b>須似団体</b> ) |
|                          |     | 目治体<br>クラウド | 単独<br>クラウド    |
|                          |     | 4.0%        | 34.0%         |
| 実施予定時期                   | 7   | 全           | E             |
| 关心了足时别                   |     | 目治体<br>クラウド | 単独<br>クラウド    |
|                          |     | 19.1%       | 29.8%         |
|                          | ] . |             |               |
|                          |     |             |               |
| *のデザインを見据えた対象システムの選定が必要。 |     |             |               |
|                          |     |             |               |
|                          |     |             |               |
|                          |     |             |               |
|                          |     |             |               |
|                          |     |             |               |