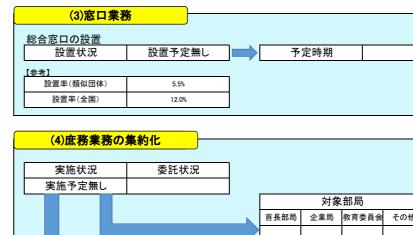

| 窓口業務の民間委託 |        |  |
|-----------|--------|--|
| 委託状況      | 委託予定無し |  |
| 【参考】      |        |  |
| 委託率(類似団体) | 22.7%  |  |
| 委託率(全国)   | 15.0%  |  |
|           |        |  |

|     |              |       |      |      |   | 【参考】  |      |
|-----|--------------|-------|------|------|---|-------|------|
|     |              |       |      |      |   | 類似    | 団体   |
|     |              |       |      |      |   | 実施率   | 委託率  |
|     |              | 计会    | 業務   |      | ו | 26.8% | 3.0% |
|     |              |       |      |      |   | 全     | Ξ    |
| 他   | 給与           | 旅費    | 福利厚生 | 財務会計 |   | 実施率   | 委託率  |
|     | 0            |       | 0    | 0    |   | 16.2% | 2.3% |
|     |              |       |      |      | l |       |      |
| 多定時 | 期」を記述して      | ください。 |      |      |   |       |      |
|     | 7012 ILL20 C | 1200  |      |      |   |       |      |
|     |              |       |      |      |   |       |      |
|     |              |       |      |      |   |       |      |
|     |              |       |      |      |   |       |      |
|     |              |       |      |      |   |       |      |
|     |              |       |      |      |   |       |      |

| 窓口業務の民間委託 |          |
|-----------|----------|
| 委託状況      | 委託有      |
| 【参考】      |          |
| 委託率(類似団体) | 50.0%    |
| 委託率(全国)   | 15.0%    |
|           | <u> </u> |

| ); | 集約化                             |             |           |         |          |         |         |       |      |      | 【参考】  |       |
|----|---------------------------------|-------------|-----------|---------|----------|---------|---------|-------|------|------|-------|-------|
|    | 委託状況                            |             |           |         |          |         |         |       |      |      | 類似    | 団体    |
| _  | 安乱扒儿                            |             |           |         |          |         |         |       |      |      | 実施率   | 委託率   |
|    |                                 |             |           | 会位      | 部局       |         |         | 令行    | 業務   |      | 32.0% | 10.0% |
|    |                                 |             | * = ** =  |         |          | 7.0.4   | 4A E    |       |      |      | 全     | Ξ     |
|    |                                 |             | 首長部局      | 企業局     | 教育委員会    | その他     | 給与      | 旅費    | 福利厚生 | 財務会計 | 実施率   | 委託率   |
|    |                                 |             |           |         |          |         |         |       |      |      | 16.2% | 2.3%  |
|    | 「実施予定無し」及び「首長部<br>【人口が5万人未満の団体は |             | は「未実施の理由  | 」を、「実施予 | 定あり」の団体「 | は「実施予定時 | 期」を記述して | ください。 |      |      |       |       |
|    | 各課でシステム化を進めていることに               | こより、庶務業務の集新 | 句化の必要性が認め | られない。   |          |         |         |       |      |      |       |       |
|    |                                 |             |           |         |          |         |         |       |      |      |       |       |