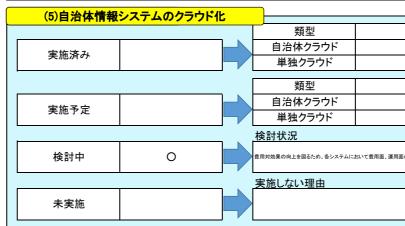

|        | <br>【参考】    |            |
|--------|-------------|------------|
| 実施時期   | 実施率(對       | 頁似団体)      |
|        | 目治体<br>クラウド | 単独<br>クラウド |
|        | 10.6%       | 27.8%      |
| 実施予定時期 | 全           | Ξ          |
| 关心卫足时期 | 目治体<br>クラウド | 単独<br>クラウド |
|        | 19.1%       | 29.8%      |
|        |             |            |
|        |             |            |
| 村を行う。  |             |            |
|        |             |            |
|        |             |            |
|        |             |            |
|        |             |            |
|        |             |            |