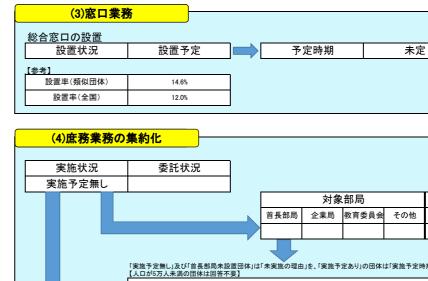

| 窓口業務の民間委託 |        |  |
|-----------|--------|--|
| 委託状況      | 委託予定無し |  |
| 【参考】      |        |  |
| 委託率(類似団体) | 22.7%  |  |
| 委託率(全国)   | 15.0%  |  |
|           |        |  |

|     |              |       |      |      |   | 【参考】  |      |
|-----|--------------|-------|------|------|---|-------|------|
|     |              |       |      |      |   | 類似    | 団体   |
|     |              |       |      |      |   | 実施率   | 委託率  |
|     |              | 计会    | 業務   |      | ו | 26.8% | 3.0% |
|     |              |       |      |      |   | 全     | Ξ    |
| 他   | 給与           | 旅費    | 福利厚生 | 財務会計 |   | 実施率   | 委託率  |
|     | 0            |       | 0    | 0    |   | 16.2% | 2.3% |
|     |              |       |      |      | l |       |      |
| 多定時 | 期」を記述して      | ください。 |      |      |   |       |      |
|     | 7012 ILL20 C | 1200  |      |      |   |       |      |
|     |              |       |      |      |   |       |      |
|     |              |       |      |      |   |       |      |
|     |              |       |      |      |   |       |      |
|     |              |       |      |      |   |       |      |
|     |              |       |      |      |   |       |      |

| 窓口業務の民間委託 |          |
|-----------|----------|
| 委託状況      | 委託有      |
| 【参考】      |          |
| 委託率(類似団体) | 50.0%    |
| 委託率(全国)   | 15.0%    |
|           | <u> </u> |

| ); | 集約化                             |             |           |         |          |         |         |       |      |      | 【参考】  |       |
|----|---------------------------------|-------------|-----------|---------|----------|---------|---------|-------|------|------|-------|-------|
|    | 委託状況                            |             |           |         |          |         |         |       |      |      | 類似    | 団体    |
| _  | 安乱扒儿                            |             |           |         |          |         |         |       |      |      | 実施率   | 委託率   |
|    |                                 |             |           | 会位      | 部局       |         |         | 令行    | 業務   |      | 32.0% | 10.0% |
|    |                                 |             | * = ** =  |         |          | 7.0.4   | 4A E    |       |      |      | 全     | Ξ     |
|    |                                 |             | 首長部局      | 企業局     | 教育委員会    | その他     | 給与      | 旅費    | 福利厚生 | 財務会計 | 実施率   | 委託率   |
|    |                                 |             |           |         |          |         |         |       |      |      | 16.2% | 2.3%  |
|    | 「実施予定無し」及び「首長部<br>【人口が5万人未満の団体は |             | は「未実施の理由  | 」を、「実施予 | 定あり」の団体「 | は「実施予定時 | 期」を記述して | ください。 |      |      |       |       |
|    | 各課でシステム化を進めていることに               | こより、庶務業務の集新 | 句化の必要性が認め | られない。   |          |         |         |       |      |      |       |       |
|    |                                 |             |           |         |          |         |         |       |      |      |       |       |