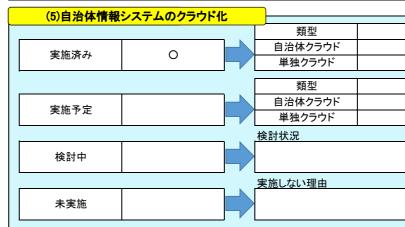

|        | <br>【参考】    |            |
|--------|-------------|------------|
| 実施時期   | 実施率(對       | 頁似団体)      |
|        | 目治体<br>クラウド | 単独<br>クラウド |
|        | 10.6%       | 27.8%      |
| 実施予定時期 | 全           | Ξ          |
| 关心卫足时期 | 目治体<br>クラウド | 単独<br>クラウド |
|        | 19.1%       | 29.8%      |
|        |             |            |
|        |             |            |
| 村を行う。  |             |            |
|        |             |            |
|        |             |            |
|        |             |            |
|        |             |            |
|        |             |            |