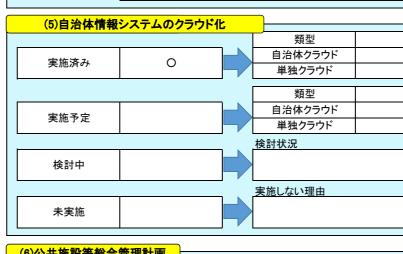

|        | <br>【参考】    |            |
|--------|-------------|------------|
| 実施時期   | 実施率(對       | 頁似団体)      |
|        | 目治体<br>クラウド | 単独<br>クラウド |
|        | 10.6%       | 27.8%      |
| 実施予定時期 | 全           | Ξ          |
| 关心卫足时期 | 目治体<br>クラウド | 単独<br>クラウド |
|        | 19.1%       | 29.8%      |
|        |             |            |
|        |             |            |
| 村を行う。  |             |            |
|        |             |            |
|        |             |            |
|        |             |            |
|        |             |            |
|        |             |            |