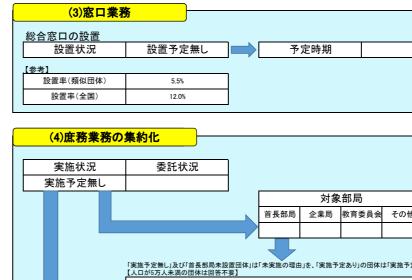

| 窓口業務の民間委託 |        |  |
|-----------|--------|--|
| 委託状況      | 委託予定無し |  |
| 【参考】      |        |  |
| 委託率(類似団体) | 22.7%  |  |
| 委託率(全国)   | 15.0%  |  |
|           |        |  |

|     |              |       |      |      |   | 【参考】  |      |
|-----|--------------|-------|------|------|---|-------|------|
|     |              |       |      |      |   | 類似    | 団体   |
|     |              |       |      |      |   | 実施率   | 委託率  |
|     |              | 计会    | 業務   |      | ו | 26.8% | 3.0% |
|     |              |       |      |      |   | 全     | Ξ    |
| 他   | 給与           | 旅費    | 福利厚生 | 財務会計 |   | 実施率   | 委託率  |
|     | 0            |       | 0    | 0    |   | 16.2% | 2.3% |
|     |              |       |      |      | l |       |      |
| 多定時 | 期」を記述して      | ください。 |      |      |   |       |      |
|     | 7012 ILL20 C | 1200  |      |      |   |       |      |
|     |              |       |      |      |   |       |      |
|     |              |       |      |      |   |       |      |
|     |              |       |      |      |   |       |      |
|     |              |       |      |      |   |       |      |
|     |              |       |      |      |   |       |      |