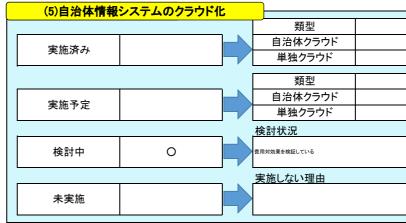

|                          |     | 【参考】        |               |
|--------------------------|-----|-------------|---------------|
| 実施時期                     |     | 実施率(数       | <b>須似団体</b> ) |
|                          |     | 目治体<br>クラウド | 単独<br>クラウド    |
|                          |     | 4.0%        | 34.0%         |
| 実施予定時期                   | 7   | 全           | E             |
| 关心了足时别                   |     | 目治体<br>クラウド | 単独<br>クラウド    |
|                          |     | 19.1%       | 29.8%         |
|                          | ] . |             |               |
|                          |     |             |               |
| *のデザインを見据えた対象システムの選定が必要。 |     |             |               |
|                          |     |             |               |
|                          |     |             |               |
|                          |     |             |               |
|                          |     |             |               |
|                          |     |             |               |