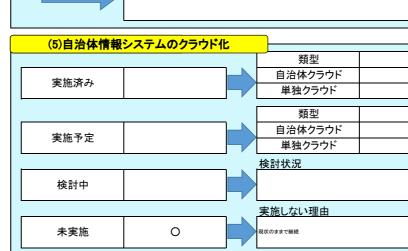

|        | <br>【参考】    |            |
|--------|-------------|------------|
| 実施時期   | 実施率(對       | 頁似団体)      |
|        | 目治体<br>クラウド | 単独<br>クラウド |
|        | 10.6%       | 27.8%      |
| 実施予定時期 | 全           | Ξ          |
| 关心卫足时期 | 目治体<br>クラウド | 単独<br>クラウド |
|        | 19.1%       | 29.8%      |
|        |             |            |
|        |             |            |
| 村を行う。  |             |            |
|        |             |            |
|        |             |            |
|        |             |            |
|        |             |            |
|        |             |            |

|                          |     | 【参考】        |               |
|--------------------------|-----|-------------|---------------|
| 実施時期                     |     | 実施率(数       | <b>須似団体</b> ) |
|                          |     | 目治体<br>クラウド | 単独<br>クラウド    |
|                          |     | 4.0%        | 34.0%         |
| 実施予定時期                   | 7   | 全           | E             |
| 关心了足时别                   |     | 目治体<br>クラウド | 単独<br>クラウド    |
|                          |     | 19.1%       | 29.8%         |
|                          | ] . |             |               |
|                          |     |             |               |
| *のデザインを見据えた対象システムの選定が必要。 |     |             |               |
|                          |     |             |               |
|                          |     |             |               |
|                          |     |             |               |
|                          |     |             |               |
|                          |     |             |               |