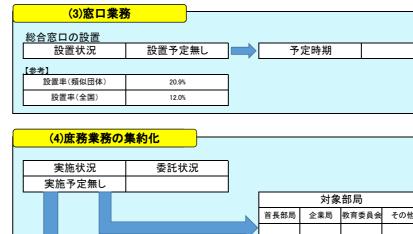

| 窓口業務の民間委託 |        |  |
|-----------|--------|--|
| 委託状況      | 委託予定無し |  |
| 【参考】      |        |  |
| 委託率(類似団体) | 22.7%  |  |
| 委託率(全国)   | 15.0%  |  |
|           |        |  |

|     |              |       |      |      |   | 【参考】  |      |
|-----|--------------|-------|------|------|---|-------|------|
|     |              |       |      |      |   | 類似    | 団体   |
|     |              |       |      |      |   | 実施率   | 委託率  |
|     |              | 计会    | 業務   |      | ו | 26.8% | 3.0% |
|     |              |       |      |      |   | 全     | Ξ    |
| 他   | 給与           | 旅費    | 福利厚生 | 財務会計 |   | 実施率   | 委託率  |
|     | 0            |       | 0    | 0    |   | 16.2% | 2.3% |
|     |              |       |      |      | l |       |      |
| 多定時 | 期」を記述して      | ください。 |      |      |   |       |      |
|     | 7012 ILL20 C | 1200  |      |      |   |       |      |
|     |              |       |      |      |   |       |      |
|     |              |       |      |      |   |       |      |
|     |              |       |      |      |   |       |      |
|     |              |       |      |      |   |       |      |
|     |              |       |      |      |   |       |      |