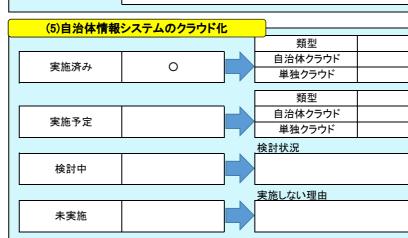

|                          |     | 【参考】        |               |
|--------------------------|-----|-------------|---------------|
| 実施時期                     |     | 実施率(数       | <b>須似団体</b> ) |
|                          |     | 目治体<br>クラウド | 単独<br>クラウド    |
|                          |     | 4.0%        | 34.0%         |
| 実施予定時期                   | 7   | 全           | E             |
| 关心了足时别                   |     | 目治体<br>クラウド | 単独<br>クラウド    |
|                          |     | 19.1%       | 29.8%         |
|                          | ] . |             |               |
|                          |     |             |               |
| *のデザインを見据えた対象システムの選定が必要。 |     |             |               |
|                          |     |             |               |
|                          |     |             |               |
|                          |     |             |               |
|                          |     |             |               |
|                          |     |             |               |