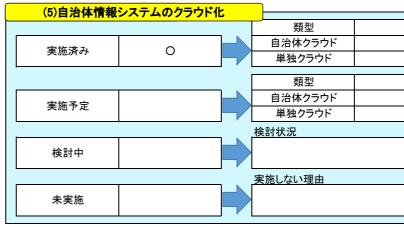

| 窓口業務の民間委託 |        |  |
|-----------|--------|--|
| 委託状況      | 委託予定無し |  |
| 【参考】      |        |  |
| 委託率(類似団体) | 22.7%  |  |
| 委託率(全国)   | 15.0%  |  |
|           |        |  |

|     |              |       |      |      |   | 【参考】  |      |
|-----|--------------|-------|------|------|---|-------|------|
|     |              |       |      |      |   | 類似    | 団体   |
|     |              |       |      |      |   | 実施率   | 委託率  |
|     |              | 计会    | 業務   |      | ו | 26.8% | 3.0% |
|     |              |       |      |      |   | 全     | Ξ    |
| 他   | 給与           | 旅費    | 福利厚生 | 財務会計 |   | 実施率   | 委託率  |
|     | 0            |       | 0    | 0    |   | 16.2% | 2.3% |
|     |              |       |      |      | l |       |      |
| 多定時 | 期」を記述して      | ください。 |      |      |   |       |      |
|     | 7012 ILL20 C | 1200  |      |      |   |       |      |
|     |              |       |      |      |   |       |      |
|     |              |       |      |      |   |       |      |
|     |              |       |      |      |   |       |      |
|     |              |       |      |      |   |       |      |
|     |              |       |      |      |   |       |      |

|        | <br>【参考】    |            |
|--------|-------------|------------|
| 実施時期   | 実施率(對       | 頁似団体)      |
|        | 目治体<br>クラウド | 単独<br>クラウド |
|        | 10.6%       | 27.8%      |
| 実施予定時期 | 全           | Ξ          |
| 关心卫足时期 | 目治体<br>クラウド | 単独<br>クラウド |
|        | 19.1%       | 29.8%      |
|        |             |            |
|        |             |            |
| 村を行う。  |             |            |
|        |             |            |
|        |             |            |
|        |             |            |
|        |             |            |
|        |             |            |