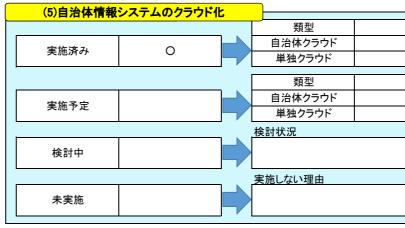

|        | <br>【参考】    |            |
|--------|-------------|------------|
| 実施時期   | 実施率(對       | 頁似団体)      |
|        | 目治体<br>クラウド | 単独<br>クラウド |
|        | 10.6%       | 27.8%      |
| 実施予定時期 | 全           | Ξ          |
| 关心卫足时期 | 目治体<br>クラウド | 単独<br>クラウド |
|        | 19.1%       | 29.8%      |
|        |             |            |
|        |             |            |
| 村を行う。  |             |            |
|        |             |            |
|        |             |            |
|        |             |            |
|        |             |            |
|        |             |            |