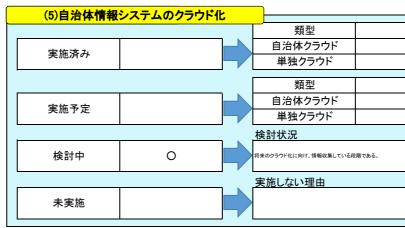

|                          |     | 【参考】        |               |
|--------------------------|-----|-------------|---------------|
| 実施時期                     |     | 実施率(数       | <b>須似団体</b> ) |
|                          |     | 目治体<br>クラウド | 単独<br>クラウド    |
|                          |     | 4.0%        | 34.0%         |
| 実施予定時期                   | 7   | 全           | E             |
| 关心了足时别                   |     | 目治体<br>クラウド | 単独<br>クラウド    |
|                          |     | 19.1%       | 29.8%         |
|                          | ] . |             |               |
|                          |     |             |               |
| *のデザインを見据えた対象システムの選定が必要。 |     |             |               |
|                          |     |             |               |
|                          |     |             |               |
|                          |     |             |               |
|                          |     |             |               |
|                          |     |             |               |