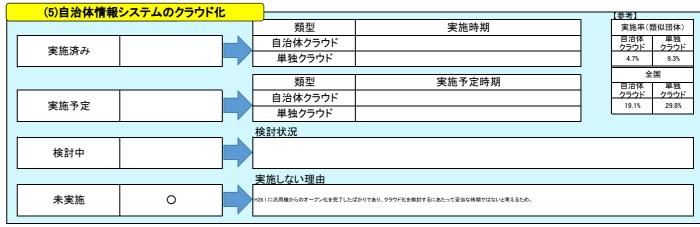

|                          |     | 【参考】        |               |
|--------------------------|-----|-------------|---------------|
| 実施時期                     |     | 実施率(数       | <b>須似団体</b> ) |
|                          |     | 目治体<br>クラウド | 単独<br>クラウド    |
|                          |     | 4.0%        | 34.0%         |
| 実施予定時期                   | 7   | 全           | E             |
| 关心了足时别                   |     | 目治体<br>クラウド | 単独<br>クラウド    |
|                          |     | 19.1%       | 29.8%         |
|                          | ] . |             |               |
|                          |     |             |               |
| *のデザインを見据えた対象システムの選定が必要。 |     |             |               |
|                          |     |             |               |
|                          |     |             |               |
|                          |     |             |               |
|                          |     |             |               |
|                          |     |             |               |