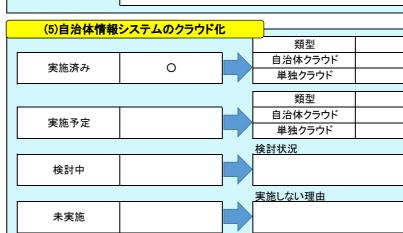

|        | <br>【参考】    |            |
|--------|-------------|------------|
| 実施時期   | 実施率(對       | 頁似団体)      |
|        | 目治体<br>クラウド | 単独<br>クラウド |
|        | 10.6%       | 27.8%      |
| 実施予定時期 | 全           | Ξ          |
| 关心卫足时期 | 目治体<br>クラウド | 単独<br>クラウド |
|        | 19.1%       | 29.8%      |
|        |             |            |
|        |             |            |
| 村を行う。  |             |            |
|        |             |            |
|        |             |            |
|        |             |            |
|        |             |            |
|        |             |            |