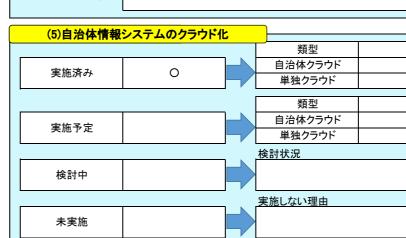

|        | <br>【参考】    |            |
|--------|-------------|------------|
| 実施時期   | 実施率(對       | 頁似団体)      |
|        | 目治体<br>クラウド | 単独<br>クラウド |
|        | 10.6%       | 27.8%      |
| 実施予定時期 | 全           | Ξ          |
| 关心卫足时期 | 目治体<br>クラウド | 単独<br>クラウド |
|        | 19.1%       | 29.8%      |
|        |             |            |
|        |             |            |
| 村を行う。  |             |            |
|        |             |            |
|        |             |            |
|        |             |            |
|        |             |            |
|        |             |            |