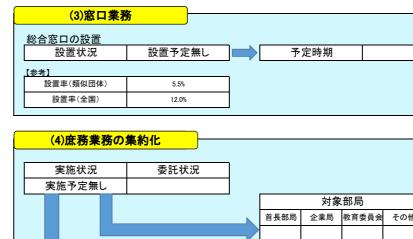

| 窓口業務の民間委託 |        |  |
|-----------|--------|--|
| 委託状況      | 委託予定無し |  |
| 【参考】      |        |  |
| 委託率(類似団体) | 22.7%  |  |
| 委託率(全国)   | 15.0%  |  |
|           |        |  |

|     |              |       |      |      |   | 【参考】  |      |
|-----|--------------|-------|------|------|---|-------|------|
|     |              |       |      |      |   | 類似    | 団体   |
|     |              |       |      |      |   | 実施率   | 委託率  |
|     |              | 计会    | 業務   |      | ו | 26.8% | 3.0% |
|     |              |       |      |      |   | 全     | Ξ    |
| 他   | 給与           | 旅費    | 福利厚生 | 財務会計 |   | 実施率   | 委託率  |
|     | 0            |       | 0    | 0    |   | 16.2% | 2.3% |
|     |              |       |      |      | l |       |      |
| 多定時 | 期」を記述して      | ください。 |      |      |   |       |      |
|     | 7012 ILL20 C | 1200  |      |      |   |       |      |
|     |              |       |      |      |   |       |      |
|     |              |       |      |      |   |       |      |
|     |              |       |      |      |   |       |      |
|     |              |       |      |      |   |       |      |
|     |              |       |      |      |   |       |      |