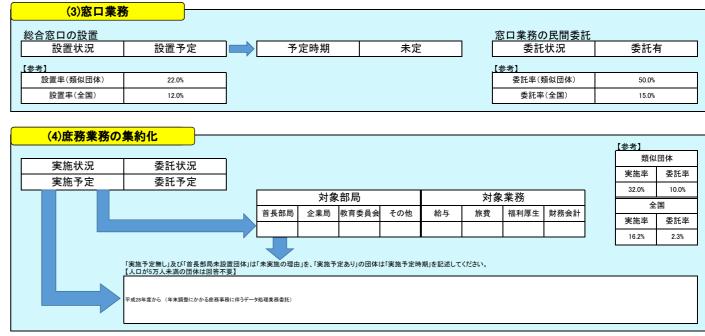

| 窓口業務の民間委託 |          |
|-----------|----------|
| 委託状況      | 委託有      |
| 【参考】      |          |
| 委託率(類似団体) | 50.0%    |
| 委託率(全国)   | 15.0%    |
|           | <u> </u> |

| ); | 集約化                             |             |           |         |          |         |         |       |      |      | 【参考】  |       |
|----|---------------------------------|-------------|-----------|---------|----------|---------|---------|-------|------|------|-------|-------|
|    | 委託状況                            |             |           |         |          |         |         |       |      |      | 類似    | 団体    |
| _  | 安乱扒儿                            |             |           |         |          |         |         |       |      |      | 実施率   | 委託率   |
|    |                                 |             |           | 会位      | 部局       |         |         | 令行    | 業務   |      | 32.0% | 10.0% |
|    |                                 |             | * = ** =  |         |          | 7.0.4   | 4A E    |       |      |      | 全     | Ξ     |
|    |                                 |             | 首長部局      | 企業局     | 教育委員会    | その他     | 給与      | 旅費    | 福利厚生 | 財務会計 | 実施率   | 委託率   |
|    |                                 |             |           |         |          |         |         |       |      |      | 16.2% | 2.3%  |
|    | 「実施予定無し」及び「首長部<br>【人口が5万人未満の団体は |             | は「未実施の理由  | 」を、「実施予 | 定あり」の団体「 | は「実施予定時 | 期」を記述して | ください。 |      |      |       |       |
|    | 各課でシステム化を進めていることに               | こより、庶務業務の集新 | 句化の必要性が認め | られない。   |          |         |         |       |      |      |       |       |
|    |                                 |             |           |         |          |         |         |       |      |      |       |       |

|                          |     | 【参考】        |               |
|--------------------------|-----|-------------|---------------|
| 実施時期                     |     | 実施率(数       | <b>須似団体</b> ) |
|                          |     | 目治体<br>クラウド | 単独<br>クラウド    |
|                          |     | 4.0%        | 34.0%         |
| 実施予定時期                   | 7   | 全           | E             |
| 关心了足时别                   |     | 目治体<br>クラウド | 単独<br>クラウド    |
|                          |     | 19.1%       | 29.8%         |
|                          | ] . |             |               |
|                          |     |             |               |
| *のデザインを見据えた対象システムの選定が必要。 |     |             |               |
|                          |     |             |               |
|                          |     |             |               |
|                          |     |             |               |
|                          |     |             |               |
|                          |     |             |               |