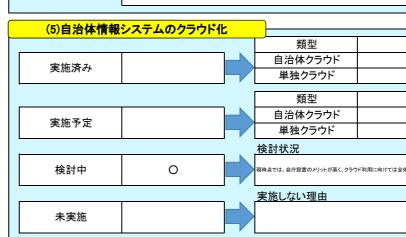

|                          |     | 【参考】        |               |
|--------------------------|-----|-------------|---------------|
| 実施時期                     |     | 実施率(数       | <b>須似団体</b> ) |
|                          |     | 目治体<br>クラウド | 単独<br>クラウド    |
|                          |     | 4.0%        | 34.0%         |
| 実施予定時期                   | 7   | 全           | E             |
| 关心了足时别                   |     | 目治体<br>クラウド | 単独<br>クラウド    |
|                          |     | 19.1%       | 29.8%         |
|                          | ] . |             |               |
|                          |     |             |               |
| *のデザインを見据えた対象システムの選定が必要。 |     |             |               |
|                          |     |             |               |
|                          |     |             |               |
|                          |     |             |               |
|                          |     |             |               |
|                          |     |             |               |