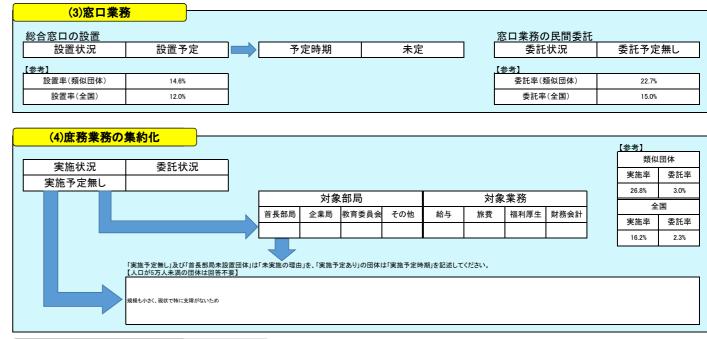

| 窓口業務の民間委託 |        |  |
|-----------|--------|--|
| 委託状況      | 委託予定無し |  |
| 【参考】      |        |  |
| 委託率(類似団体) | 22.7%  |  |
| 委託率(全国)   | 15.0%  |  |
|           |        |  |

|     |              |       |      |      |   | 【参考】  |      |
|-----|--------------|-------|------|------|---|-------|------|
|     |              |       |      |      |   | 類似    | 団体   |
|     |              |       |      |      |   | 実施率   | 委託率  |
|     |              | 计会    | 業務   |      | ו | 26.8% | 3.0% |
|     |              |       |      |      |   | 全     | Ξ    |
| 他   | 給与           | 旅費    | 福利厚生 | 財務会計 |   | 実施率   | 委託率  |
|     | 0            |       | 0    | 0    |   | 16.2% | 2.3% |
|     |              |       |      |      | l |       |      |
| 多定時 | 期」を記述して      | ください。 |      |      |   |       |      |
|     | 7012 ILL20 C | 1200  |      |      |   |       |      |
|     |              |       |      |      |   |       |      |
|     |              |       |      |      |   |       |      |
|     |              |       |      |      |   |       |      |
|     |              |       |      |      |   |       |      |
|     |              |       |      |      |   |       |      |

| 窓口業務の民間委託 |          |
|-----------|----------|
| 委託状況      | 委託有      |
| 【参考】      |          |
| 委託率(類似団体) | 50.0%    |
| 委託率(全国)   | 15.0%    |
|           | <u> </u> |

| ); | 集約化                             |             |           |         |          |         |         |       |      |      | 【参考】  |       |
|----|---------------------------------|-------------|-----------|---------|----------|---------|---------|-------|------|------|-------|-------|
|    | 委託状況                            |             |           |         |          |         |         |       |      |      | 類似    | 団体    |
| _  | 安乱扒儿                            |             |           |         |          |         |         |       |      |      | 実施率   | 委託率   |
|    |                                 |             |           | 会位      | 部局       |         |         | 令行    | 業務   |      | 32.0% | 10.0% |
|    |                                 |             | * = ** =  |         |          | 7.0.4   | 4A E    |       |      |      | 全     | Ξ     |
|    |                                 |             | 首長部局      | 企業局     | 教育委員会    | その他     | 給与      | 旅費    | 福利厚生 | 財務会計 | 実施率   | 委託率   |
|    |                                 |             |           |         |          |         |         |       |      |      | 16.2% | 2.3%  |
|    | 「実施予定無し」及び「首長部<br>【人口が5万人未満の団体は |             | は「未実施の理由  | 」を、「実施予 | 定あり」の団体「 | は「実施予定時 | 期」を記述して | ください。 |      |      |       |       |
|    | 各課でシステム化を進めていることに               | こより、庶務業務の集新 | 句化の必要性が認め | られない。   |          |         |         |       |      |      |       |       |
|    |                                 |             |           |         |          |         |         |       |      |      |       |       |