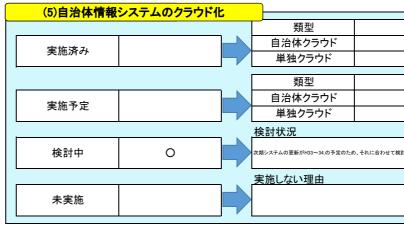

|        | <br>【参考】    |            |
|--------|-------------|------------|
| 実施時期   | 実施率(對       | 頁似団体)      |
|        | 目治体<br>クラウド | 単独<br>クラウド |
|        | 10.6%       | 27.8%      |
| 実施予定時期 | 全           | Ξ          |
| 关心卫足时期 | 目治体<br>クラウド | 単独<br>クラウド |
|        | 19.1%       | 29.8%      |
|        |             |            |
|        |             |            |
| 村を行う。  |             |            |
|        |             |            |
|        |             |            |
|        |             |            |
|        |             |            |
|        |             |            |