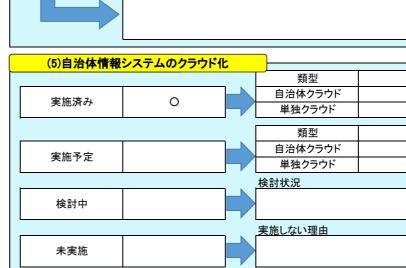

|        | <br>【参考】    |            |
|--------|-------------|------------|
| 実施時期   | 実施率(對       | 頁似団体)      |
|        | 目治体<br>クラウド | 単独<br>クラウド |
|        | 10.6%       | 27.8%      |
| 実施予定時期 | 全           | Ξ          |
| 关心卫足时期 | 目治体<br>クラウド | 単独<br>クラウド |
|        | 19.1%       | 29.8%      |
|        |             |            |
|        |             |            |
| 村を行う。  |             |            |
|        |             |            |
|        |             |            |
|        |             |            |
|        |             |            |
|        |             |            |