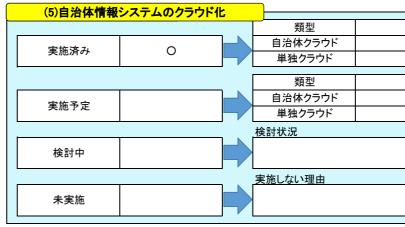

|                          |     | 【参考】        |               |
|--------------------------|-----|-------------|---------------|
| 実施時期                     |     | 実施率(数       | <b>須似団体</b> ) |
|                          |     | 目治体<br>クラウド | 単独<br>クラウド    |
|                          |     | 4.0%        | 34.0%         |
| 実施予定時期                   | 7   | 全           | E             |
| 关心了足时别                   |     | 目治体<br>クラウド | 単独<br>クラウド    |
|                          |     | 19.1%       | 29.8%         |
|                          | ] . |             |               |
|                          |     |             |               |
| *のデザインを見据えた対象システムの選定が必要。 |     |             |               |
|                          |     |             |               |
|                          |     |             |               |
|                          |     |             |               |
|                          |     |             |               |
|                          |     |             |               |