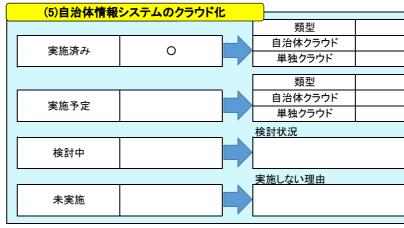

|        | <br>【参考】    |            |
|--------|-------------|------------|
| 実施時期   | 実施率(對       | 頁似団体)      |
|        | 目治体<br>クラウド | 単独<br>クラウド |
|        | 10.6%       | 27.8%      |
| 実施予定時期 | 全           | Ξ          |
| 关心卫足时期 | 目治体<br>クラウド | 単独<br>クラウド |
|        | 19.1%       | 29.8%      |
|        |             |            |
|        |             |            |
| 村を行う。  |             |            |
|        |             |            |
|        |             |            |
|        |             |            |
|        |             |            |
|        |             |            |