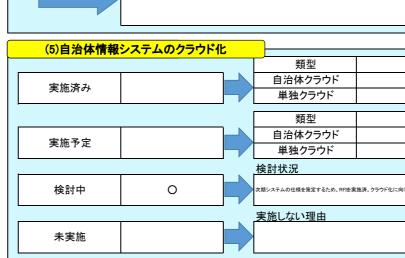

| 窓口業務の民間委託 |        |  |
|-----------|--------|--|
| 委託状況      | 委託予定無し |  |
| 【参考】      |        |  |
| 委託率(類似団体) | 22.7%  |  |
| 委託率(全国)   | 15.0%  |  |
|           |        |  |

|     |              |       |      |      |   | 【参考】  |      |
|-----|--------------|-------|------|------|---|-------|------|
|     |              |       |      |      |   | 類似    | 団体   |
|     |              |       |      |      |   | 実施率   | 委託率  |
|     |              | 计会    | 業務   |      | ו | 26.8% | 3.0% |
|     |              |       |      |      |   | 全     | Ξ    |
| 他   | 給与           | 旅費    | 福利厚生 | 財務会計 |   | 実施率   | 委託率  |
|     | 0            |       | 0    | 0    |   | 16.2% | 2.3% |
|     |              |       |      |      | l |       |      |
| 多定時 | 期」を記述して      | ください。 |      |      |   |       |      |
|     | 7012 ILL20 C | 1200  |      |      |   |       |      |
|     |              |       |      |      |   |       |      |
|     |              |       |      |      |   |       |      |
|     |              |       |      |      |   |       |      |
|     |              |       |      |      |   |       |      |
|     |              |       |      |      |   |       |      |

|        | <br>【参考】    |            |
|--------|-------------|------------|
| 実施時期   | 実施率(對       | 頁似団体)      |
|        | 目治体<br>クラウド | 単独<br>クラウド |
|        | 10.6%       | 27.8%      |
| 実施予定時期 | 全           | Ξ          |
| 关心卫足时期 | 目治体<br>クラウド | 単独<br>クラウド |
|        | 19.1%       | 29.8%      |
|        |             |            |
|        |             |            |
| 村を行う。  |             |            |
|        |             |            |
|        |             |            |
|        |             |            |
|        |             |            |
|        |             |            |