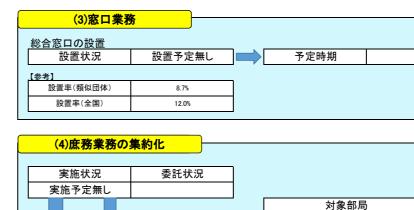

| 窓口業務の民間委託 |       |
|-----------|-------|
| 委託状況      | 委託有   |
| <br>【参考】  |       |
| 委託率(類似団体) | 62.8% |
| 委託率(全国)   | 15.0% |
|           |       |

| 0 | 策定予定時期       | 平成28年度 |
|---|--------------|--------|
|   |              |        |
|   |              |        |
|   |              |        |
|   |              |        |
|   |              |        |
| 0 | 作成完了予定年度     | 平成29年度 |
|   | - , <u>-</u> |        |
|   |              |        |
|   |              |        |