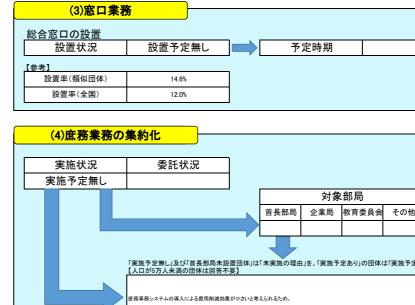

| 窓口業務の民間委託 |       |
|-----------|-------|
| 委託状況      | 委託有   |
| <br>【参考】  |       |
| 委託率(類似団体) | 62.8% |
| 委託率(全国)   | 15.0% |
|           |       |

| 0 | 策定予定時期       | 平成28年度 |
|---|--------------|--------|
|   |              |        |
|   |              |        |
|   |              |        |
|   |              |        |
|   |              |        |
| 0 | 作成完了予定年度     | 平成29年度 |
|   | - , <u>-</u> |        |
|   |              |        |
|   |              |        |