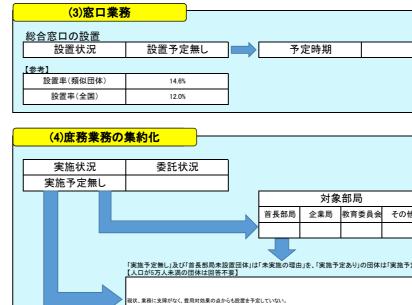

| 窓口業務の民間委託 |        |  |
|-----------|--------|--|
| 委託状況      | 委託予定無し |  |
| 【参考】      |        |  |
| 委託率(類似団体) | 22.7%  |  |
| 委託率(全国)   | 15.0%  |  |
|           |        |  |

|     |              |       |      |      |   | 【参考】  |      |
|-----|--------------|-------|------|------|---|-------|------|
|     |              |       |      |      |   | 類似    | 団体   |
|     |              |       |      |      |   | 実施率   | 委託率  |
|     |              | 计会    | 業務   |      | ו | 26.8% | 3.0% |
|     |              |       |      |      |   | 全     | Ξ    |
| 他   | 給与           | 旅費    | 福利厚生 | 財務会計 |   | 実施率   | 委託率  |
|     | 0            |       | 0    | 0    |   | 16.2% | 2.3% |
|     |              |       |      |      | l |       |      |
| 多定時 | 期」を記述して      | ください。 |      |      |   |       |      |
|     | 7012 ILL20 C | 1200  |      |      |   |       |      |
|     |              |       |      |      |   |       |      |
|     |              |       |      |      |   |       |      |
|     |              |       |      |      |   |       |      |
|     |              |       |      |      |   |       |      |
|     |              |       |      |      |   |       |      |

| 窓口業務の民間委託 |          |
|-----------|----------|
| 委託状況      | 委託有      |
| 【参考】      |          |
| 委託率(類似団体) | 50.0%    |
| 委託率(全国)   | 15.0%    |
|           | <u> </u> |

| ); | 集約化                             |             |           |         |          |         |         |       |      |      | 【参考】  |       |
|----|---------------------------------|-------------|-----------|---------|----------|---------|---------|-------|------|------|-------|-------|
|    | 委託状況                            |             |           |         |          |         |         |       |      |      | 類似    | 団体    |
| _  | 安乱扒儿                            |             |           |         |          |         |         |       |      |      | 実施率   | 委託率   |
|    |                                 |             |           | 会位      | 部局       |         |         | 令行    | 業務   |      | 32.0% | 10.0% |
|    |                                 |             | * = ** =  |         |          | 7.0.4   | 4A E    |       |      |      | 全     | Ξ     |
|    |                                 |             | 首長部局      | 企業局     | 教育委員会    | その他     | 給与      | 旅費    | 福利厚生 | 財務会計 | 実施率   | 委託率   |
|    |                                 |             |           |         |          |         |         |       |      |      | 16.2% | 2.3%  |
|    | 「実施予定無し」及び「首長部<br>【人口が5万人未満の団体は |             | は「未実施の理由  | 」を、「実施予 | 定あり」の団体「 | は「実施予定時 | 期」を記述して | ください。 |      |      |       |       |
|    | 各課でシステム化を進めていることに               | こより、庶務業務の集新 | 句化の必要性が認め | られない。   |          |         |         |       |      |      |       |       |
|    |                                 |             |           |         |          |         |         |       |      |      |       |       |