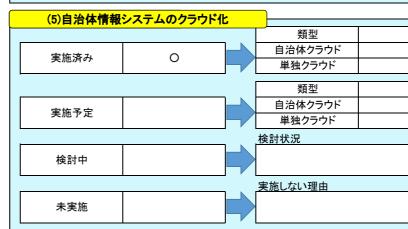

|        | <br>【参考】    |            |
|--------|-------------|------------|
| 実施時期   | 実施率(對       | 頁似団体)      |
|        | 目治体<br>クラウド | 単独<br>クラウド |
|        | 10.6%       | 27.8%      |
| 実施予定時期 | 全           | Ξ          |
| 关心卫足时期 | 目治体<br>クラウド | 単独<br>クラウド |
|        | 19.1%       | 29.8%      |
|        |             |            |
|        |             |            |
| 村を行う。  |             |            |
|        |             |            |
|        |             |            |
|        |             |            |
|        |             |            |
|        |             |            |