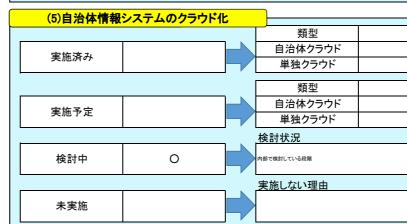

|                          |     | 【参考】        |               |
|--------------------------|-----|-------------|---------------|
| 実施時期                     |     | 実施率(数       | <b>須似団体</b> ) |
|                          |     | 目治体<br>クラウド | 単独<br>クラウド    |
|                          |     | 4.0%        | 34.0%         |
| 実施予定時期                   | 7   | 全           | E             |
| 关心了足时别                   |     | 目治体<br>クラウド | 単独<br>クラウド    |
|                          |     | 19.1%       | 29.8%         |
|                          | ] . |             |               |
|                          |     |             |               |
| *のデザインを見据えた対象システムの選定が必要。 |     |             |               |
|                          |     |             |               |
|                          |     |             |               |
|                          |     |             |               |
|                          |     |             |               |
|                          |     |             |               |