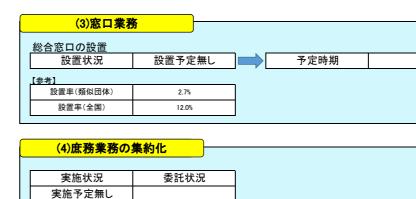

| 窓口業務の民間委託 |       |
|-----------|-------|
| 委託状況      | 委託有   |
| <br>【参考】  |       |
| 委託率(類似団体) | 62.8% |
| 委託率(全国)   | 15.0% |
|           |       |

| 0 | 策定予定時期       | 平成28年度 |
|---|--------------|--------|
|   |              |        |
|   |              |        |
|   |              |        |
|   |              |        |
|   |              |        |
| 0 | 作成完了予定年度     | 平成29年度 |
|   | - , <u>-</u> |        |
|   |              |        |
|   |              |        |