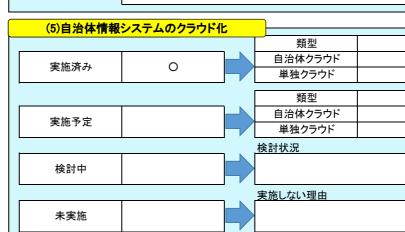

|        | <br>【参考】    |            |
|--------|-------------|------------|
| 実施時期   | 実施率(對       | 頁似団体)      |
|        | 目治体<br>クラウド | 単独<br>クラウド |
|        | 10.6%       | 27.8%      |
| 実施予定時期 | 全           | Ξ          |
| 关心卫足时期 | 目治体<br>クラウド | 単独<br>クラウド |
|        | 19.1%       | 29.8%      |
|        |             |            |
|        |             |            |
| 村を行う。  |             |            |
|        |             |            |
|        |             |            |
|        |             |            |
|        |             |            |
|        |             |            |