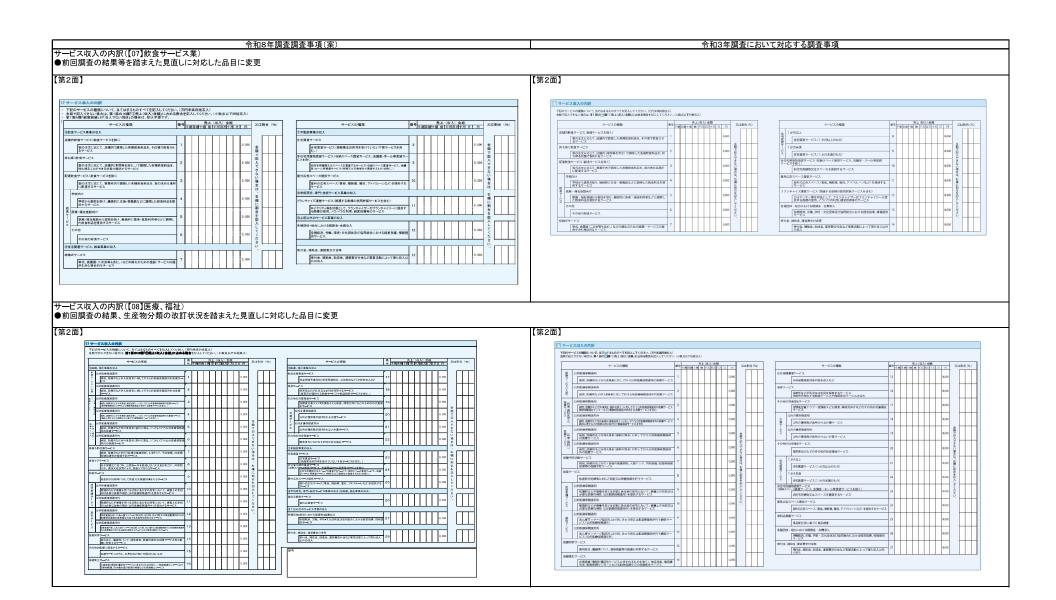

|                                    | 更案                         | 変                                         | 更前                         | 変更理由                               |
|------------------------------------|----------------------------|-------------------------------------------|----------------------------|------------------------------------|
| 【調査票】・調査事項 <u>※1</u>               | 調査期日又は期間                   | 【調査票】・調査事項                                | 調査期日又は期間                   |                                    |
| 才 商品売上原価                           | 調査実施年前年1月1日~12月31日         | 才 商品売上原価                                  | 調査実施年前年1月1日~12月31日         |                                    |
| カ 小売販売額の商品販売形態別割                   | の1年間                       | カ 小売販売額の商品販売形態別割                          | の1年間                       |                                    |
| <u>合</u><br>キ セルフサービス方式の採用         | 調査実施年6月1日現在                | 合<br>キ セルフサービス方式の採用                       | 調査実施年6月1日現在                | 1                                  |
| クー売場面積                             | 7                          | クー売場面積                                    |                            |                                    |
| ケー営業時間                             | †                          | ケー営業時間                                    | 1                          |                                    |
| コー店舗形態                             | †                          | コー店舗形態                                    | 1                          |                                    |
|                                    | 1                          |                                           | 1                          | 1                                  |
| <建設業、不動産業、物品賃貸業調査票> (調査票種類は【06】)   |                            | <建設業、不動産業、物品賃貸業調査票>(調査票種類は【06】)           |                            |                                    |
| アー全産業共通事項                          | 前記1のとおり                    | アー全産業共通事項                                 | 前記1のとおり                    | 7                                  |
| イ 建設、サービス収入の内訳                     | 調査実施年前年1月1日~12月31日         | イ 建設、サービス収入の内訳                            | 調査実施年前年1月1日~12月31日         | 7                                  |
|                                    | ┩の1年間                      | ウ 物品賃貸業のレンタル年間売上<br>高及びリース年間契約高           | ┩の1年間                      | 経済構造実態調査における対応等を                   |
| ウ 業態別工事種類                          | 4                          | 高及びリース年间契約局<br>エ 業態別工事種類                  | 4                          | 踏まえ、「建設、サービス収入の内<br>訳」での捕捉等に変更するため |
| <u>ウ</u> 業態別工事種類<br>エ 相手先別収入割合 ※ 2 | 4                          | → 業態別工事性類  才 相手先別収入割合                     | _                          |                                    |
| <u>工</u> 相子尤加收入割占 <u>聚乙</u>        |                            | <u>习</u> 怕于元别収入剖古                         |                            | 4                                  |
| <br><飲食サービス業調査票>(調査票               |                            |                                           |                            | _                                  |
| 種類は【07】)                           |                            | 種類は【07】)                                  |                            |                                    |
| アー全産業共通事項                          | 前記1のとおり                    | アー全産業共通事項                                 | 前記1のとおり                    |                                    |
| イ サービス収入の内訳                        | 調査実施年前年1月1日〜12月31日<br>の1年間 | イ サービス収入の内訳                               | 調査実施年前年1月1日〜12月31日<br>の1年間 |                                    |
| ウ 相手先別収入割合                         | 001 年间                     | ウ 相手先別収入割合                                | 001 年间                     |                                    |
| <br>  <医療、福祉調査票> (調査票種類<br> は【08】) |                            | <br>  <医療、福祉調査票> (調査票種類<br> は【08】)        |                            | -                                  |
| ア全産業共通事項                           | 前記1のとおり                    | ア全産業共通事項                                  | 前記1のとおり                    | †                                  |
| イ サービス収入の内訳                        | 調査実施年前年1月1日~12月31日<br>の1年間 | イ サービス収入の内訳                               | 調査実施年前年1月1日~12月31日<br>の1年間 |                                    |
| <サービス関連産業A調査票>(調査票種類は【09】)         |                            | <サービス関連産業A調査票>(調査票を調査票をできる。) (調査票種類は【09】) |                            |                                    |
| アー全産業共通事項                          | 前記1のとおり                    | アー全産業共通事項                                 | 前記1のとおり                    |                                    |
| イ サービス収入の内訳                        | 調査実施年前年1月1日~12月31日<br>の1年間 | イ サービス収入の内訳                               | 調査実施年前年1月1日~12月31日<br>の1年間 | ]                                  |
|                                    | 1                          |                                           | 1                          | 1                                  |

| 変                                                                                                                                        | 更案                                                                         | 変                                    | 更前                                                                                                                           | 変更理由                                                            |
|------------------------------------------------------------------------------------------------------------------------------------------|----------------------------------------------------------------------------|--------------------------------------|------------------------------------------------------------------------------------------------------------------------------|-----------------------------------------------------------------|
| 【調査票】・調査事項 <u>※1</u>                                                                                                                     | 調査期日又は期間                                                                   | 【調査票】・調査事項                           | 調査期日又は期間                                                                                                                     |                                                                 |
| <サービス関連産業B調査票>(調<br>査票種類は【10】)                                                                                                           |                                                                            | <サービス関連産業B調査票>(調<br>査票種類は【10】)       |                                                                                                                              |                                                                 |
| アー全産業共通事項                                                                                                                                | 前記1のとおり                                                                    | アー全産業共通事項                            | 前記1のとおり                                                                                                                      | 1                                                               |
| イ サービス収入の内訳                                                                                                                              | 調査実施年前年1月1日~12月31日                                                         | イ サービス収入の内訳                          | 調査実施年前年1月1日~12月31日                                                                                                           | 1                                                               |
| ウ 相手先別収入割合 ※3                                                                                                                            | の1年間                                                                       | ウ 相手先別収入割合                           | 一の1年間                                                                                                                        |                                                                 |
|                                                                                                                                          |                                                                            | エ 特定のサービス業における取扱<br>件数、入場者数、利用者数等    | 「学習塾」及び「教養・技能教授<br>業」以外のサービス業務においては<br>調査実施年前年1月1日~12月31日<br>までの1年間、「学習塾」及び「教<br>養・技能教授業」のサービス業務に<br>おいては調査実施年前年12月31日現<br>在 | 利活用状況等の観点から廃止するた<br>め                                           |
| <サービス関連産業 C調査票>(調査票種類は【11】)                                                                                                              |                                                                            | <サービス関連産業 C調査票>(調<br>査票種類は【11】)      | •                                                                                                                            |                                                                 |
| アー全産業共通事項                                                                                                                                | 前記1のとおり                                                                    | ア 全産業共通事項                            | 前記1のとおり                                                                                                                      | 1                                                               |
| イ サービス収入の内訳                                                                                                                              | 調査実施年前年1月1日~12月31日                                                         | イ サービス収入の内訳                          | 調査実施年前年1月1日~12月31日                                                                                                           | 1                                                               |
| ウ 相手先別収入割合 <u>※4</u>                                                                                                                     | の1年間                                                                       | ウ 相手先別収入割合                           | の1年間                                                                                                                         |                                                                 |
| <br>  <政治団体、宗教調査票>(調査票<br> 種類は【12】)                                                                                                      |                                                                            | <br>  <政治団体、宗教調査票>(調査票<br>  種類は【12】) |                                                                                                                              | -                                                               |
| ア 全産業共通事項(うちシ、ソ及<br>びタを除き、ス及びセは法人のみ)                                                                                                     | 前記1のとおり                                                                    | ア 全産業共通事項(うちシ、ソ及<br>びタを除き、ス及びセは法人のみ) | 前記1のとおり                                                                                                                      |                                                                 |
| イ 政治団体、宗教の種類                                                                                                                             | 調査実施年6月1日現在                                                                | イ 政治団体、宗教の種類                         | 調査実施年6月1日現在                                                                                                                  | 1                                                               |
| ※1各調査事項における報告を求める対象<br>※2産業大分類「K-不動産業、物品賃貸<br>※3産業大分類「M-宿泊業、飲食サービ<br>業」及び「0-教育、学習支援業 (学校教<br>※4産業大分類「L-学術研究、専門・技<br>分類されないもの) (政治・経済・文化E | 業」に限 <u>る。</u><br>ス業」、「N-生活関連サービス業、娯楽<br>育を除く)」に限る。<br>術サービス業」、「R-サービス業(他に |                                      |                                                                                                                              | 記載の適正化<br>(各調査事項において報告を求める<br>対象事業所を明示するものであり、<br>従前の取扱いから変更なし) |