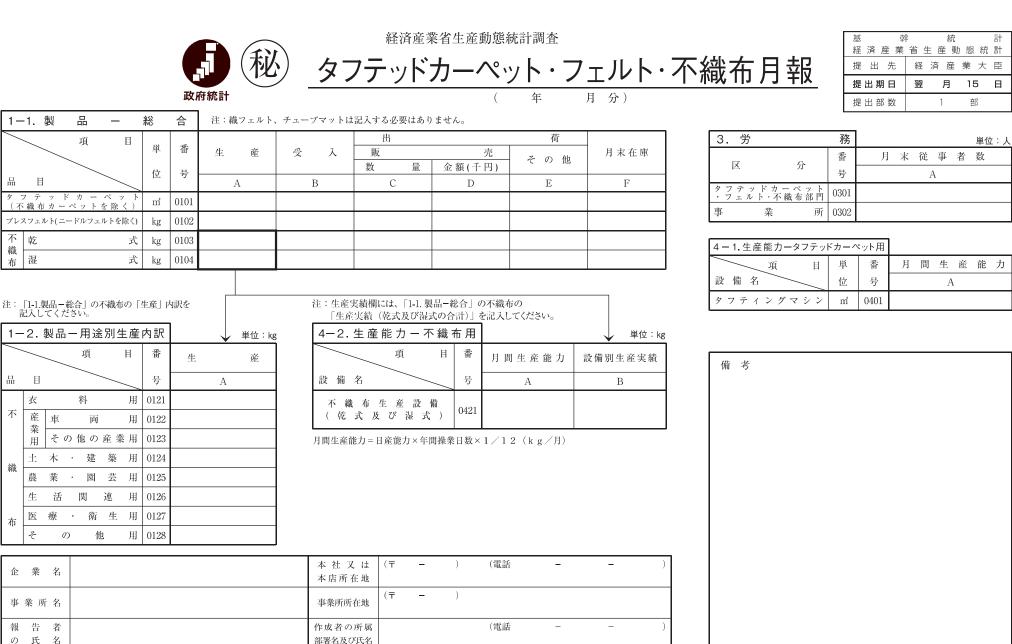

#### 別表第2[調査票]新旧対照表

機械器具月報(その40) 1-1 製品(調査票番号2400)

| (旧)                          |                              |      |         |
|------------------------------|------------------------------|------|---------|
| <u>1-1. 製</u> 品目             |                              | 項目   |         |
|                              | 軽自動車•気筒容積 660mℓ以下            | 0101 |         |
| 乗用車                          | 小型自動車・気筒容積 660mlを超え2,000ml以下 | 0102 |         |
| バスシャ                         | <br>普通自動車・気筒容積 2,000mℓを超えるもの | 0103 |         |
| バスシャ<br>シー(完                 | 小型バス                         | 0104 |         |
| ン<br>成車を<br>含む)              | <br>大型バス                     | 0105 |         |
| トラック<br>シャシー<br>(完成車<br>を含む) | 軽自動車                         | 0106 |         |
|                              | 小型自動車                        | 0107 |         |
|                              | 普通自動車                        | 0108 |         |
|                              | けん引車                         | 0109 |         |
| 特殊自動                         | 車                            | 0110 |         |
| トレーラ                         |                              | 0111 |         |
| 二輪自                          | 気筒容積 50ml以下                  | 0112 | 定義 名称変更 |
| 動車<br>(モ <del>ー</del>        | 気筒容積 50mlを超え125ml以下          | 0113 | 定義∙名称変更 |
| タース<br>クーター                  | 気筒容積 125mlを超え250ml以下         | 0114 |         |
| ク <del>ー</del> ター<br>を含む)    | 気筒容積 250mlを超えるもの             | 0115 |         |
|                              |                              |      |         |

|   | (新)                                      |                                          |      |
|---|------------------------------------------|------------------------------------------|------|
|   | <u>1-1. 製品</u><br>品目                     |                                          | 項目   |
|   |                                          | 軽自動車•気筒容積 660m2以下                        | 0101 |
|   | 乗用車                                      | 小型自動車・気筒容積 660mlを超え2, 000ml以下            | 0102 |
|   |                                          | 普通自動車・気筒容積 2,000mlを超えるもの                 | 0103 |
|   | バスシャ<br>シー(完                             | 小型バス                                     | 0104 |
|   | 成車を<br>含む)                               | <br>大型バス                                 | 0105 |
|   |                                          | 軽自動車                                     | 0106 |
|   | トラック<br>シャシ <del>ー</del><br>(完成車<br>を含む) | 小型自動車                                    | 0107 |
|   |                                          | 普通自動車                                    | 0108 |
|   |                                          | けん引車                                     | 0109 |
|   | 特殊自動                                     | <br>車                                    | 0110 |
|   | トレーラ                                     |                                          | 0111 |
| 更 | □輪自▶                                     | 気筒容積 125ml以下のうち 最高出力4kw以下                | 0112 |
| 更 | 動車<br>(モー►                               | 気筒容積 50mlを超え125ml以下のうち<br>最高出力 4kwを超えるもの | 0113 |
|   | タース<br>クーター                              | 気筒容積 125mlを超え250ml以下                     | 0114 |
|   | <b>を含む</b> )                             | 気筒容積 250mlを超えるもの                         | 0115 |
|   |                                          |                                          |      |

#### 【改正要旨】 「1-1.製品」欄

 ①二輪自動車(モータースクーターを含む)の「気筒 容積 50mℓ以下」を
 「気筒容積125mℓ以下のうち最高出力4kw以下」に 定義・名称を改める。

 ②二輪自動車(モータースクーターを含む)の「気筒 容積 50meを超え125me以下」を
 「気筒容積 50meを超え125me以下のうち最高出力 4kwを超えるもの」に定義・名称を改める。

#### 【改正理由】

①及び②とも、「道路運送車両法施行規則の一部 を改正する省令の制定」に伴い、定義・名称を改め る。