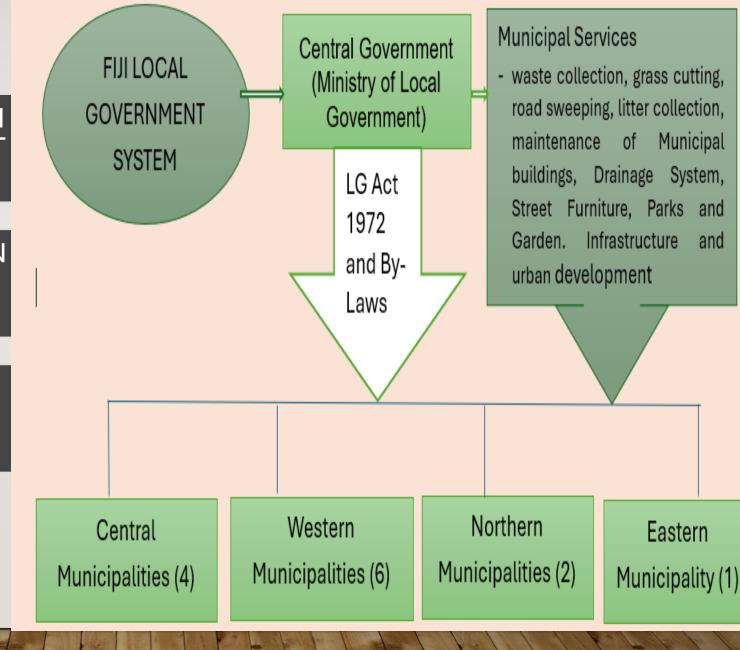

LOCAL
GOVERNANCE
IN GLOBAL
PERSPECTIVES

Prepared by: Ms Reijieli Kakua Ema, Ministry of Local Government, Fiji

CHALLENGES FACED IN FIJI THAT NEED IMPROVEMENT - WASTE MANAGEMENT

KEY INSIGHTS FROM JAPAN WASTE MANAGEMENT SYSTEM

#### Waste Management Challenges System in Fiji Councils Municipal Inadequate waste disposal facilities collects waste (household/plastic/food Existing dumpsites are scraps/industrial/green) not properly maintained Illegal dumping from town/city boundaries Lack of proper waste and separation and recycling designated areas (rural) Waste disposed at the facilities respective dump sites Lack of public Sorting is done by awareness and civic Municipal workers (not education mandatory Changing of mindset of some Municipalities) the people Waste composition done Inadequate regulations Municipalities (not Weak penalties Limited waste mandatory)