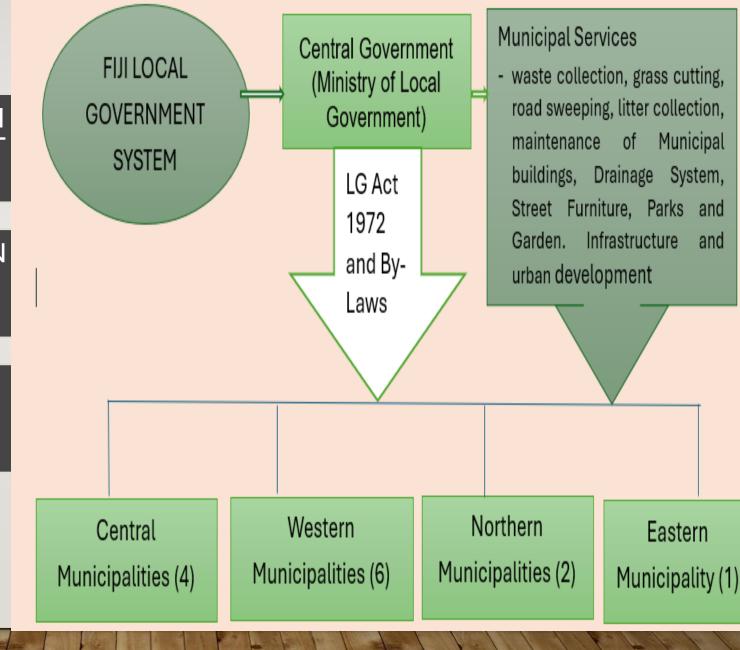

If you still end up with waste, observe the rules.

LOCAL
GOVERNANCE
IN GLOBAL
PERSPECTIVES

Prepared by: Ms Reijieli Kakua Ema, Ministry of Local Government, Fiji

CHALLENGES FACED IN FIJI THAT NEED IMPROVEMENT - WASTE MANAGEMENT

#### Waste Management Challenges System in Fiji Councils Municipal Inadequate waste disposal facilities collects waste (household/plastic/food Existing dumpsites are scraps/industrial/green) not properly maintained Illegal dumping from town/city boundaries Lack of proper waste and separation and recycling designated areas (rural) Waste disposed at the facilities respective dump sites Lack of public Sorting is done by awareness and civic Municipal workers (not education mandatory Changing of mindset of some Municipalities) the people Waste composition done Inadequate regulations Municipalities (not Weak penalties Limited waste mandatory)