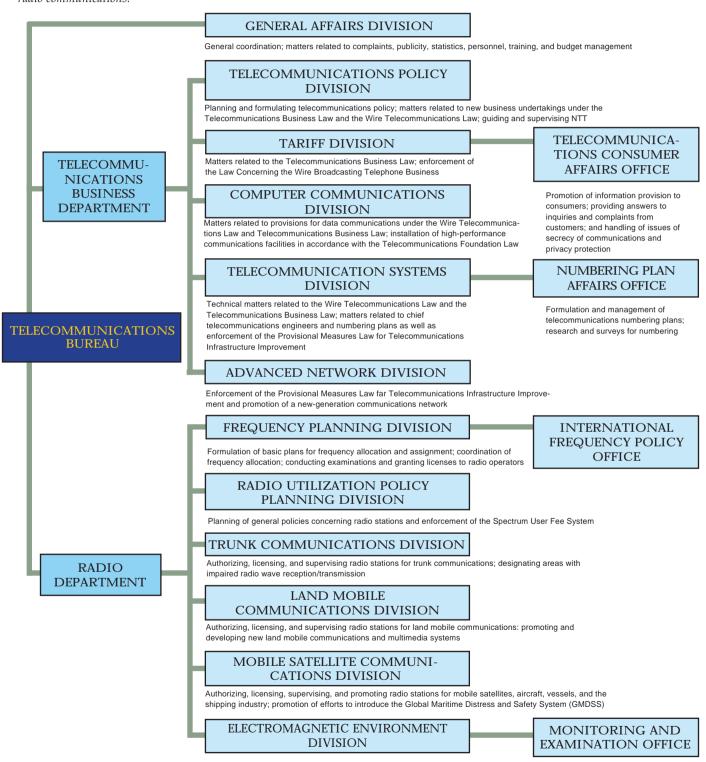

lated to promotion of the use of advanced telecommunications

#### SPACE COMMUNICATIONS RESEARCH OFFICE

Research and surveys related to research, development, and use of space communications

### ,

#### **Telecommunications Bureau**

Building an advanced information society which is both vigorous and flourishing will require the realization of various measures to foster and promote the telecommunications business and stimulate radio applications. The Telecommunications Bureau is charged with actively pursuing effective means of achieving these goals. The Bureau is also responsible for regulating the telecommunications business in accordance with the applicable laws as well as for guiding and supervising the activities of telecommunications operators and overseeing radio communications.



Monitoring and Regulating radio waves; conducting activities to deal with illegal radio stations and taking disciplinary actions against malpracticing licensees and operators; approval of technical regulations for radio equipment; conducting activities related to the effects of the electromagnetic environment on human beings

### **Broadcasting Bureau**

With the introduction of satellite broadcasting, HDTV, and cable TV, Japan's broadcasting field is becoming increasingly diversified. Operating in this dynamic environment, the Broadcasting Bureau is primarily responsible for planning and implementing broadcasting policies and for licensing and supervising broadcast stations. The Bureau's role is to administer the broadcasting business in such a manner as to ensure the orderly and balanc