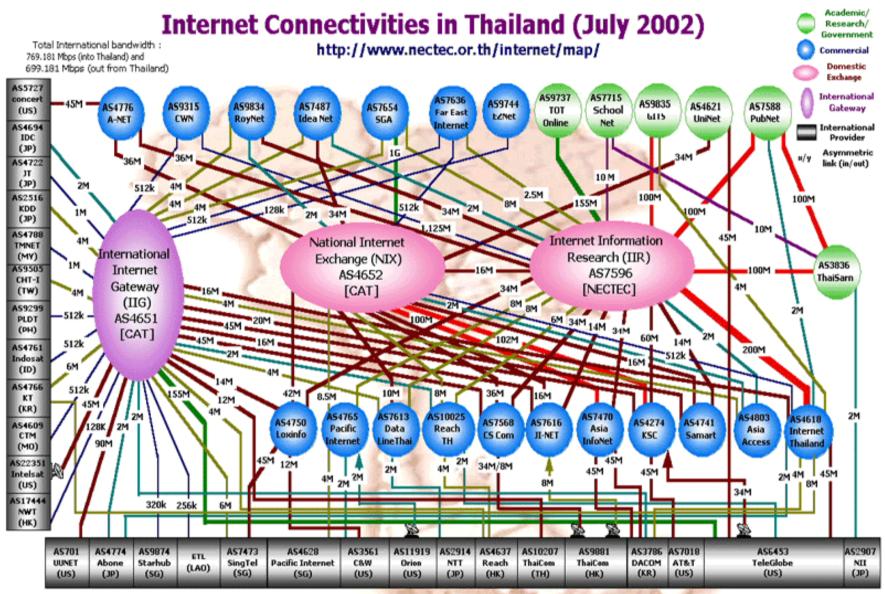

#### **Thailand Internet Connection**

- Commercial Network
  - □ ISPs, ....
- Government Network
  - □ Glnet, ....
- Academic Network
  - □ Uninet and Ednet
- Research Network
  - ☐ ThaiSarn: research in High Speed Network and Applications
- Lacking of applications and contents

#### DISCLAIMER

Chart Date: 2002-07-01

This chart is designed, maintained and copyrighted by Chatchai Chan-In, Kittiya Sringamphong and Thaweesak Koanantakool NTL, NECTEC. All rights reserved. The information contained in this chart is based on actual measurements and estimation. We welcome update information, but reserve the rights to verify the accuracy of the given information. Please contact us at netadmin@ntl.nectec.or.th . For authoritative information please contact Communications Authority of Thailand.

#### Internet **Backbone** in Thailand

- Optical Fiber: Land line and submarine cable
- SDH
- Satellite
- Wireless Internet: GPRS, ....
- xDSL
- Lacking of high speed at the last mile